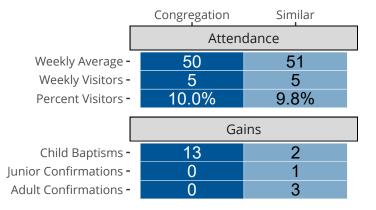

## Attendance and Annual Gains

Similar congregations are other LCMS congregations with similar Confirmed Membership to this congregation.

Manhattan Beach, CA | Pacific Southwest District | Last Reporting Year: 2023