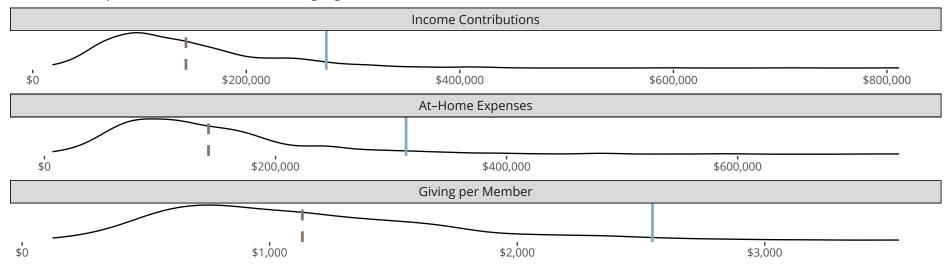

### Financial Comparison with Similar Size Congregations

The curve represents the distribution of congregations with similar Confirmed Membership. The solid blue line represents the value of this congregation's current statistic. The dashed gray line represents the average value among similar congregations.