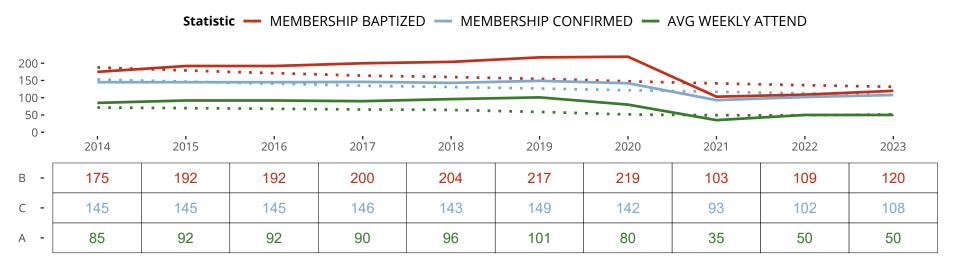

### Ten Year Trends for the Congregation in Membership and Attendance

The dotted lines represent the average statistics of congregations with similar Confirmed Membership today.