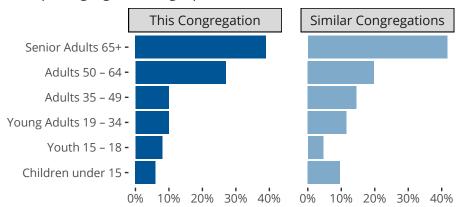

Manhattan Beach, CA | Pacific Southwest District | Last Reporting Year: 2023

### Ten Year Trends for the Congregation in Membership and Attendance



The dotted lines represent the average statistics of congregations with similar Confirmed Membership today.

# Comparing Age Demographics of Members



## Attendance and Annual Gains



Similar congregations are other LCMS congregations with similar Confirmed Membership to this congregation.

Manhattan Beach, CA | Pacific Southwest District | Last Reporting Year: 2023

### Financial Comparison with Similar Size Congregations



The curve represents the distribution of congregations with similar Confirmed Membership. The solid blue line represents the value of this congregation's current statistic. The dashed gray line represents the average value among similar congregations.

## Statistical Comparison With District and Synod

| _                             | Value Percentile District Percentile Synod |     |     |                            | Value Percentile District Percentile Synod |     |     |
|-------------------------------|----