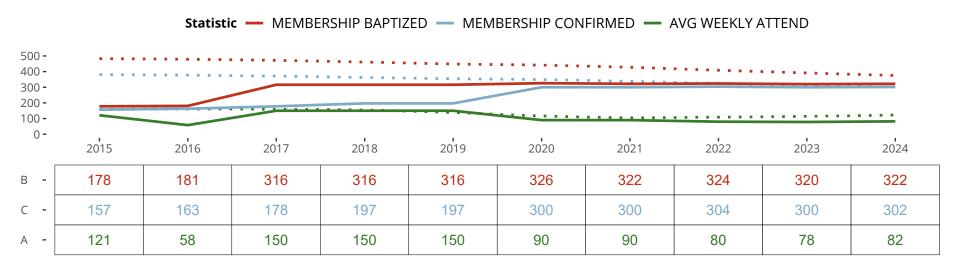

#### Ten Year Trends for the Congregation in Membership and Attendance

The dotted lines represent the average statistics of congregations with similar Confirmed Membership today.