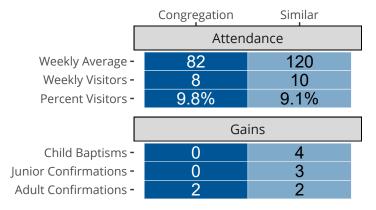

# Attendance and Annual Gains

Similar congregations are other LCMS congregations with similar Confirmed Membership to this congregation.

Cerritos, CA | Pacific Southwest District | Last Reporting Year: 2024