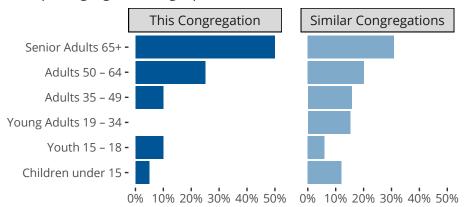

#### Statistical Profile for: Concordia Lutheran Church

Cerritos, CA | Pacific Southwest District | Last Reporting Year: 2024

#### Ten Year Trends for the Congregation in Membership and Attendance



The dotted lines represent the average statistics of congregations with similar Confirmed Membership today.

## Comparing Age Demographics of Members



# Attendance and Annual Gains



Similar congregations are other LCMS congregations with similar Confirmed Membership to this congregation.

Cerritos, CA | Pacific Southwest District | Last Reporting Year: 2024

### Financial Comparison with Similar Size Congregations



The curve represents the distribution of congregations with similar Confirmed Membership. The solid blue line represents the value of this congregation's current statistic. The dashed gray line represents the average value among similar congregations.

## Statistical Comparison With District and Synod

|                               | Value Percentile District Percentile Synod |     |     |                            | Value Percentile District Percentile Synod |     |     |
|-------------------------------|------------