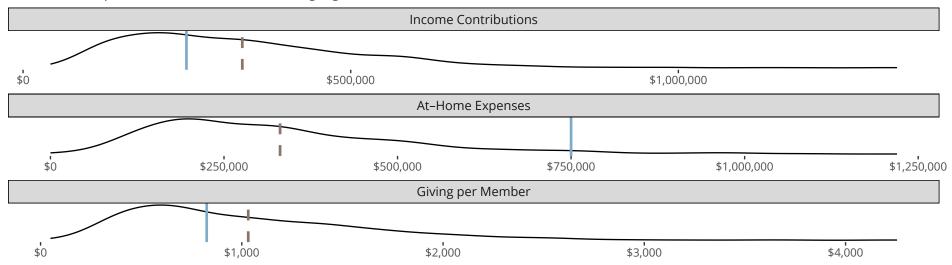

### Financial Comparison with Similar Size Congregations

The curve represents the distribution of congregations with similar Confirmed Membership. The solid blue line represents the value of this congregation's current statistic. The dashed gray line represents the average value among similar congregations.