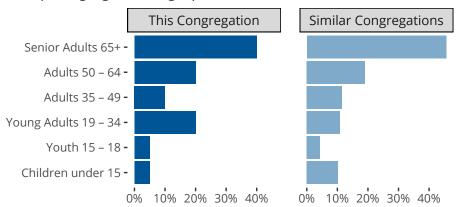

#### Statistical Profile for: Christ The Cornerstone Lutheran Church

San Diego, CA | Pacific Southwest District | Last Reporting Year: 2023

#### Ten Year Trends for the Congregation in Membership and Attendance



The dotted lines represent the average statistics of congregations with similar Confirmed Membership today.

# Comparing Age Demographics of Members



## Attendance and Annual Gains



Similar congregations are other LCMS congregations with similar Confirmed Membership to this congregation.

#### Statistical Profile for: Christ The Cornerstone Lutheran Church

San Diego, CA | Pacific Southwest District | Last Reporting Year: 2023

### Financial Comparison with Similar Size Congregations



The curve represents the distribution of congregations with similar Confirmed Membership. The solid blue line represents the value of this congregation's current statistic. The dashed gray line represents the average value among similar congregations.

### Statistical Comparison With District and Synod

| _                             | Value Percentile District Percentile Synod |     |     | _                          | Value Percentile District Per