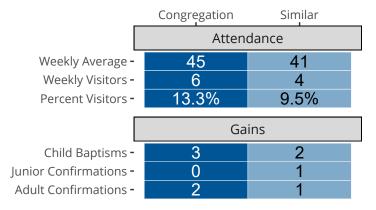

## Attendance and Annual Gains

Similar congregations are other LCMS congregations with similar Confirmed Membership to this congregation.