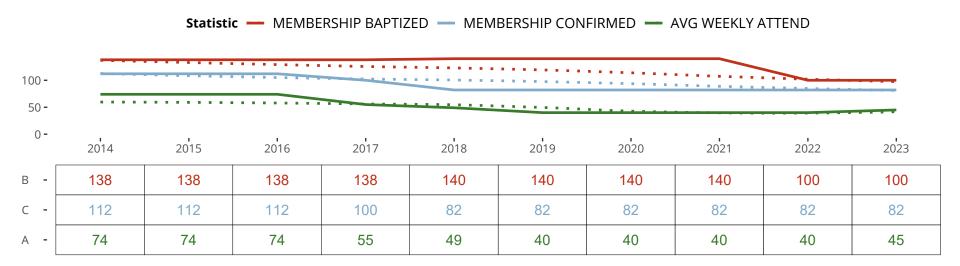

#### Ten Year Trends for the Congregation in Membership and Attendance

The dotted lines represent the average statistics of congregations with similar Confirmed Membership today.