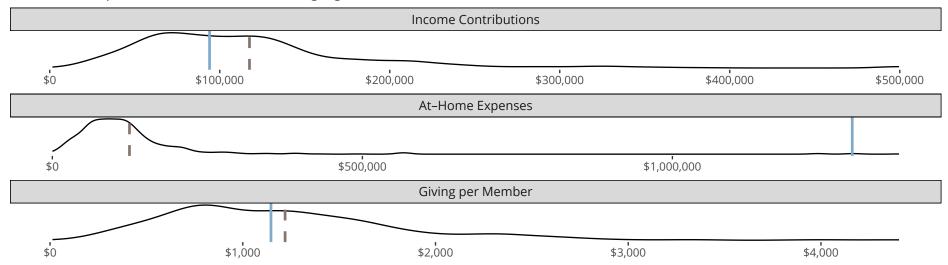

### Financial Comparison with Similar Size Congregations

The curve represents the distribution of congregations with similar Confirmed Membership. The solid blue line represents the value of this congregation's current statistic. The dashed gray line represents the average value among similar congregations.