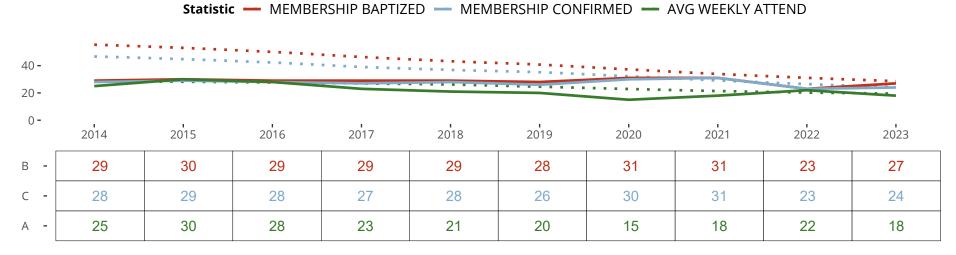

### Ten Year Trends for the Congregation in Membership and Attendance

The dotted lines represent the average statistics of congregations with similar Confirmed Membership today.