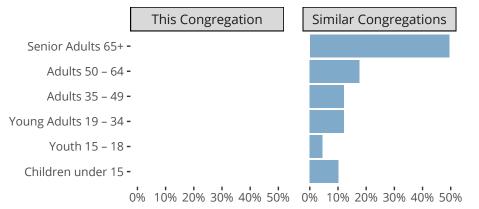

# Comparing Age Demographics of Members

# Attendance and Annual Gains

Similar congregations are other LCMS congregations with similar Confirmed Membership to this congregation.