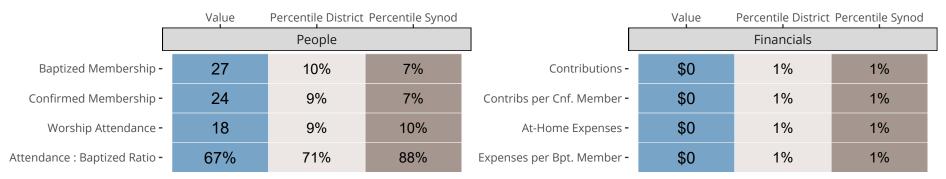

### Statistical Comparison With District and Synod

Percentile is the congregation's rank as a percentage of the whole (e.g. 50% would be the middle ranking and 99% would be the highest).

If any data on this report is missing, it most likely means the data was not reported for the given year.