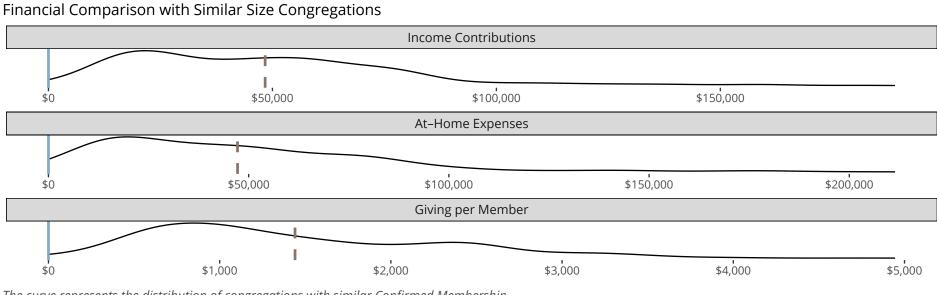

#### Statistical Profile for: Bethany Lutheran Church

San Diego, CA | Pacific Southwest District | Last Reporting Year: 2023

The curve represents the distribution of congregations with similar Confirmed Membership. The solid blue line represents the value of this congregation's current statistic. The dashed gray line represents the average value among similar congregations.