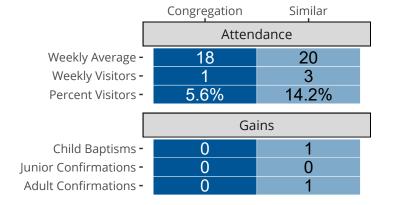

# Attendance and Annual Gains

Similar congregations are other LCMS congregations with similar Confirmed Membership to this congregation.