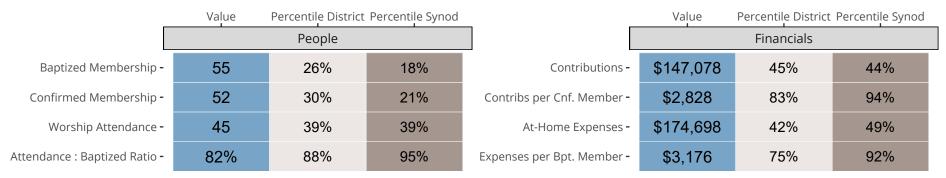

## Statistical Comparison With District and Synod

Percentile is the congregation's rank as a percentage of the whole (e.g. 50% would be the middle ranking and 99% would be the highest).

If any data on this report is missing, it most likely means the data was not reported for the given year.