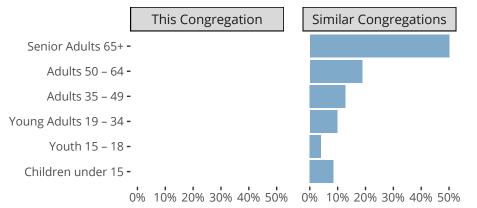

#### Statistical Profile for: Prince Of Peace Lutheran Church

San Diego, CA | Pacific Southwest District | Last Reporting Year: 2023

### Ten Year Trends for the Congregation in Membership and Attendance



The dotted lines represent the average statistics of congregations with similar Confirmed Membership today.

# Comparing Age Demographics of Members



# Attendance and Annual Gains



Similar congregations are other LCMS congregations with similar Confirmed Membership to this congregation.

San Diego, CA | Pacific Southwest District | Last Reporting Year: 2023





The curve represents the distribution of congregations with similar Confirmed Membership. The solid blue line represents the value of this congregation's current statistic. The dashed gray line represents the average value among similar congregations.

## Statistical Comparison With District and Synod



Percentile is the congregation's rank as a percentage of the whole (e.g. 50% would be the middle ranking and 99% would be the highest).

If any data on this report is missing, it most likely means the data was not reported for the given year.