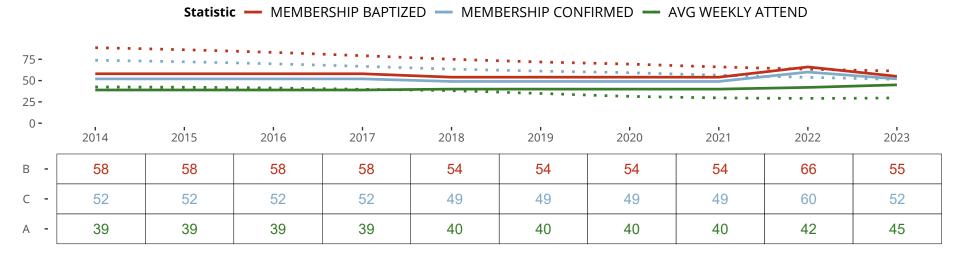

### Ten Year Trends for the Congregation in Membership and Attendance

The dotted lines represent the average statistics of congregations with similar Confirmed Membership today.