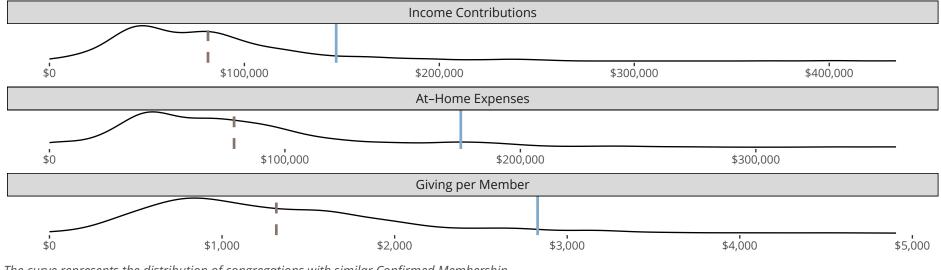

The curve represents the distribution of congregations with similar Confirmed Membership. The solid blue line represents the value of this congregation's current statistic. The dashed gray line represents the average value among similar congregations.