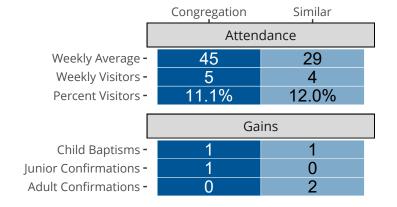

# Attendance and Annual Gains

Similar congregations are other LCMS congregations with similar Confirmed Membership to this congregation.

San Diego, CA | Pacific Southwest District | Last Reporting Year: 2023