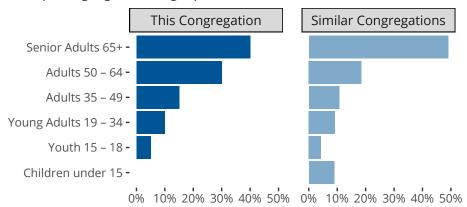

#### Statistical Profile for: Hope Lutheran Church of Linda Vista

San Diego, CA | Pacific Southwest District | Last Reporting Year: 2023

Ten Year Trends for the Congregation in Membership and Attendance



The dotted lines represent the average statistics of congregations with similar Confirmed Membership today.

# Comparing Age Demographics of Members



## Attendance and Annual Gains



Similar congregations are other LCMS congregations with similar Confirmed Membership to this congregation.

#### Statistical Profile for: Hope Lutheran Church of Linda Vista

San Diego, CA | Pacific Southwest District | Last Reporting Year: 2023

### Financial Comparison with Similar Size Congregations



The curve represents the distribution of congregations with similar Confirmed Membership. The solid blue line represents the value of this congregation's current statistic. The dashed gray line represents the average value among similar congregations.

## Statistical Comparison With District and Synod

| _                             | Value Percentile District Percentile Synod |     |     | _                          | Value Percentile District Percent