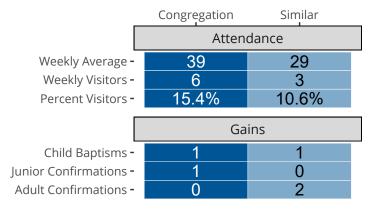

## Attendance and Annual Gains

Similar congregations are other LCMS congregations with similar Confirmed Membership to this congregation.