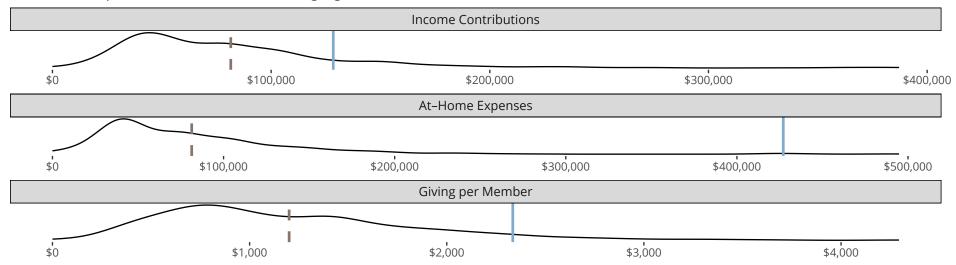

### Financial Comparison with Similar Size Congregations

The curve represents the distribution of congregations with similar Confirmed Membership. The solid blue line represents the value of this congregation's current statistic. The dashed gray line represents the average value among similar congregations.