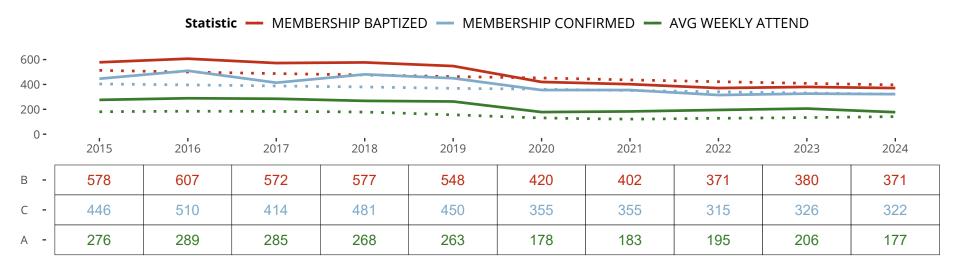

## Ten Year Trends for the Congregation in Membership and Attendance

The dotted lines represent the average statistics of congregations with similar Confirmed Membership today.