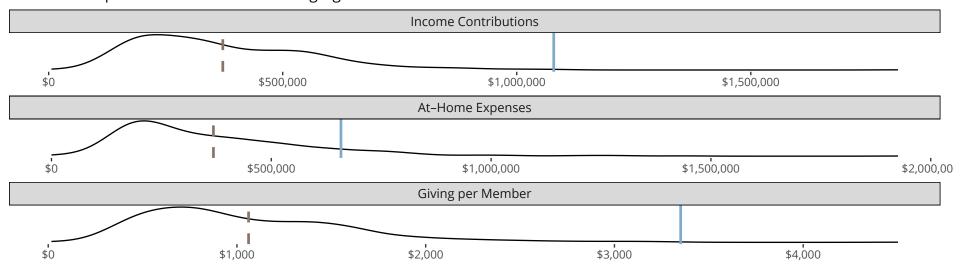

#### Financial Comparison with Similar Size Congregations

The curve represents the distribution of congregations with similar Confirmed Membership. The solid blue line represents the value of this congregation's current statistic. The dashed gray line represents the average value among similar congregations.