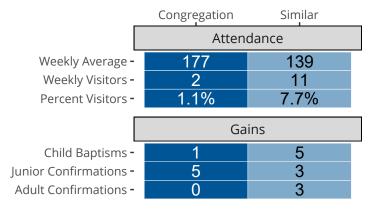

# Attendance and Annual Gains

Similar congregations are other LCMS congregations with similar Confirmed Membership to this congregation.

Tucson, AZ | Pacific Southwest District | Last Reporting Year: 2024