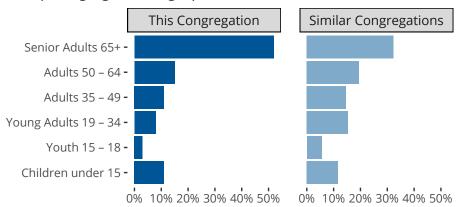

#### Statistical Profile for: Fountain Of Life Lutheran Church

Tucson, AZ | Pacific Southwest District | Last Reporting Year: 2024

## Ten Year Trends for the Congregation in Membership and Attendance



The dotted lines represent the average statistics of congregations with similar Confirmed Membership today.

# Comparing Age Demographics of Members



# Attendance and Annual Gains



Similar congregations are other LCMS congregations with similar Confirmed Membership to this congregation.

Tucson, AZ | Pacific Southwest District | Last Reporting Year: 2024

#### Financial Comparison with Similar Size Congregations



The curve represents the distribution of congregations with similar Confirmed Membership. The solid blue line represents the value of this congregation's current statistic. The dashed gray line represents the average value among similar congregations.

### Statistical Comparison With District and Synod

| _                             | Value Percentile District Percentile Synod |     |     | _                          | Value Percentile District Percentile Synod |     |     |
|-------------------------------|------------