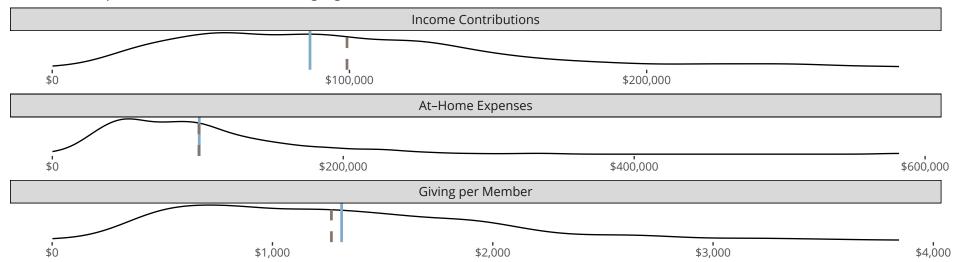

#### Financial Comparison with Similar Size Congregations

The curve represents the distribution of congregations with similar Confirmed Membership. The solid blue line represents the value of this congregation's current statistic. The dashed gray line represents the average value among similar congregations.