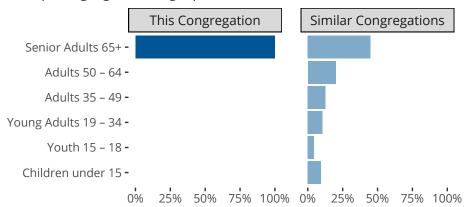

#### Statistical Profile for: Christ The Redeemer Lutheran Church

Phoenix, AZ | Pacific Southwest District | Last Reporting Year: 2021

#### Ten Year Trends for the Congregation in Membership and Attendance



The dotted lines represent the average statistics of congregations with similar Confirmed Membership today.

# Comparing Age Demographics of Members



### Attendance and Annual Gains



Similar congregations are other LCMS congregations with similar Confirmed Membership to this congregation.

Phoenix, AZ | Pacific Southwest District | Last Reporting Year: 2021

#### Financial Comparison with Similar Size Congregations



The curve represents the distribution of congregations with similar Confirmed Membership. The solid blue line represents the value of this congregation's current statistic. The dashed gray line represents the average value among similar congregations.

## Statistical Comparison With District and Synod

| _                             | Value Percentile District Percentile Synod |     |     | _                          | Value Percentile District Percentile Synod |     |     |
|-------------------------------|----------