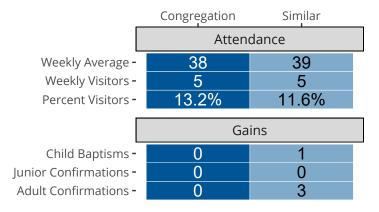

### Attendance and Annual Gains

Similar congregations are other LCMS congregations with similar Confirmed Membership to this congregation.

Phoenix, AZ | Pacific Southwest District | Last Reporting Year: 2021