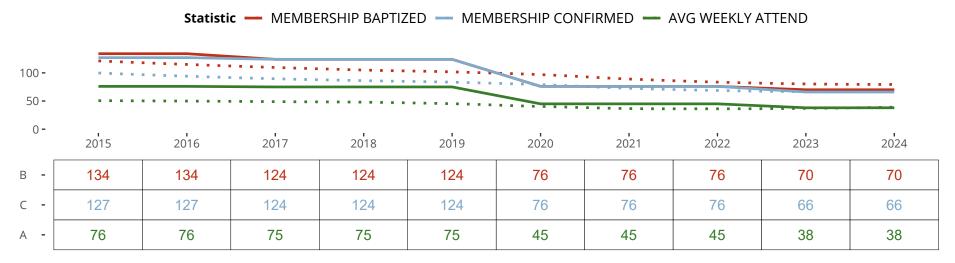

#### Ten Year Trends for the Congregation in Membership and Attendance

The dotted lines represent the average statistics of congregations with similar Confirmed Membership today.