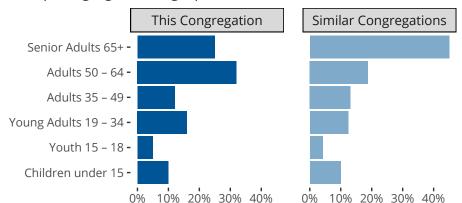

### Statistical Profile for: Immanuel Lutheran Church

Oceanside, CA | Pacific Southwest District | Last Reporting Year: 2023



Ten Year Trends for the Congregation in Membership and Attendance

The dotted lines represent the average statistics of congregations with similar Confirmed Membership today.



## Comparing Age Demographics of Members

# Attendance and Annual Gains



Similar congregations are other LCMS congregations with similar Confirmed Membership to this congregation.

### Statistical Profile for: Immanuel Lutheran Church

Oceanside, CA | Pacific Southwest District | Last Reporting Year: 2023



Financial Comparison with Similar Size Congregations

The curve represents the distribution of congregations with similar Confirmed Membership. The solid blue line represents the value of this congregation's current statistic. The dashed gray line represents the average value among similar congregations.

### Statistical Comparison With District and Synod



Percentile is the congregation's rank as a percentage of the whole (e.g. 50% would be the middle ranking and 99% would be the