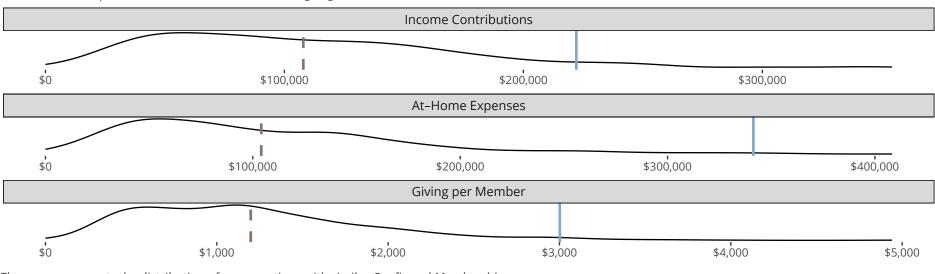

### Statistical Profile for: Immanuel Lutheran Church

Oceanside, CA | Pacific Southwest District | Last Reporting Year: 2023

Financial Comparison with Similar Size Congregations

The curve represents the distribution of congregations with similar Confirmed Membership. The solid blue line represents the value of this congregation's current statistic. The dashed gray line represents the average value among similar congregations.