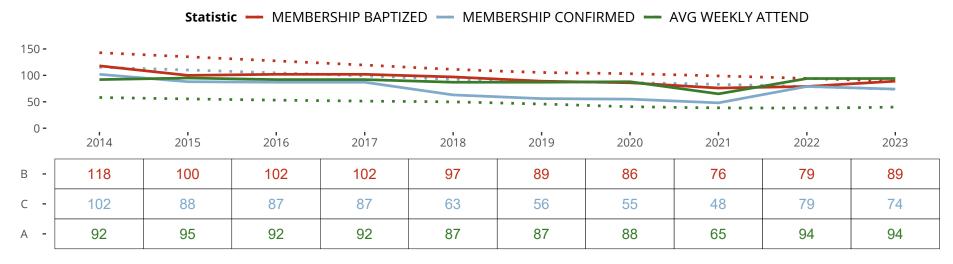

### Statistical Profile for: Immanuel Lutheran Church

Oceanside, CA | Pacific Southwest District | Last Reporting Year: 2023

Ten Year Trends for the Congregation in Membership and Attendance

The dotted lines represent the average statistics of congregations with similar Confirmed Membership today.