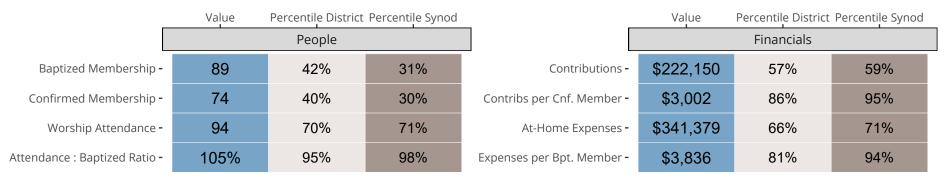

### Statistical Comparison With District and Synod

Percentile is the congregation's rank as a percentage of the whole (e.g. 50% would be the middle ranking and 99% would be the highest).

If any data on this report is missing, it most likely means the data was not reported for the given year.