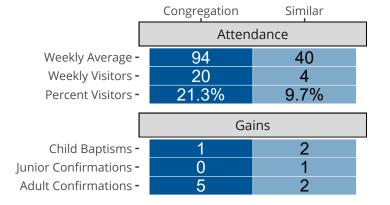

# Attendance and Annual Gains

Similar congregations are other LCMS congregations with similar Confirmed Membership to this congregation.