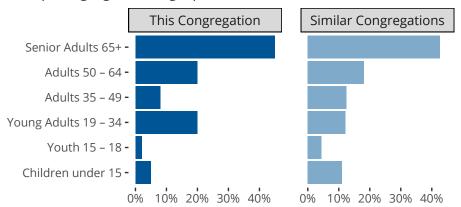

#### Statistical Profile for: Saint James Lutheran Church

Imperial Beach, CA | Pacific Southwest District | Last Reporting Year: 2023

#### Ten Year Trends for the Congregation in Membership and Attendance



The dotted lines represent the average statistics of congregations with similar Confirmed Membership today.

### Comparing Age Demographics of Members



# Attendance and Annual Gains



Similar congregations are other LCMS congregations with similar Confirmed Membership to this congregation.

Imperial Beach, CA | Pacific Southwest District | Last Reporting Year: 2023

#### Financial Comparison with Similar Size Congregations



The curve represents the distribution of congregations with similar Confirmed Membership. The solid blue line represents the value of this congregation's current statistic. The dashed gray line represents the average value among similar congregations.

# Statistical Comparison With District and Synod

| _                             | Value Percentile District Percentile Synod |     |     | _                          | Value Percentile District Percentile Synod |  |  |
|-------------------------------|------------