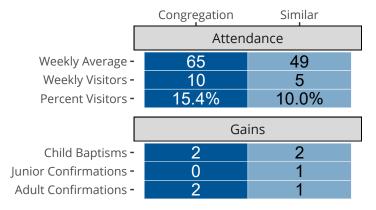

# Attendance and Annual Gains

Similar congregations are other LCMS congregations with similar Confirmed Membership to this congregation.

Imperial Beach, CA | Pacific Southwest District | Last Reporting Year: 2023