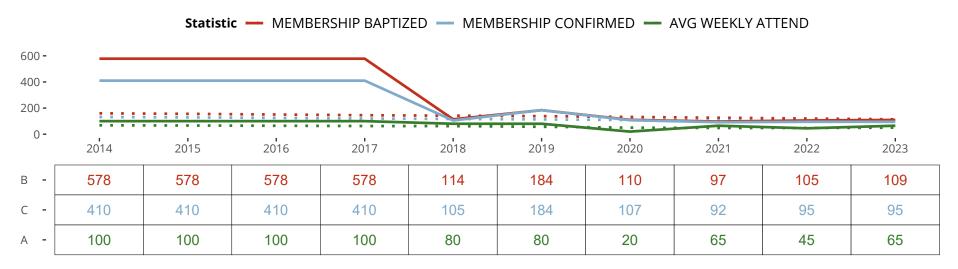

#### Ten Year Trends for the Congregation in Membership and Attendance

The dotted lines represent the average statistics of congregations with similar Confirmed Membership today.