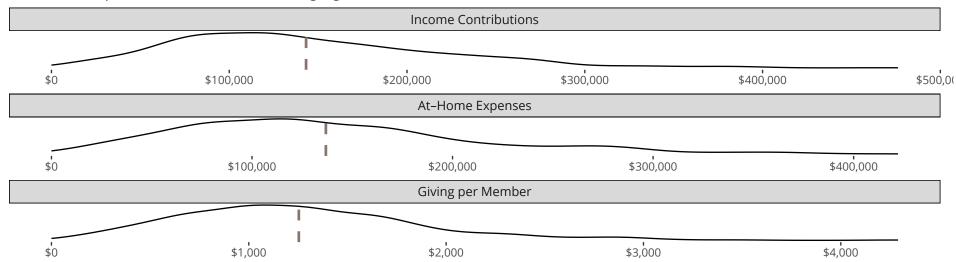

#### Financial Comparison with Similar Size Congregations

The curve represents the distribution of congregations with similar Confirmed Membership. The solid blue line represents the value of this congregation's current statistic. The dashed gray line represents the average value among similar congregations.