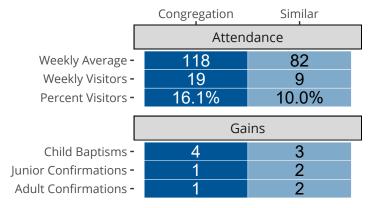

## Attendance and Annual Gains

Similar congregations are other LCMS congregations with similar Confirmed Membership to this congregation.

Huntington Beach, CA | Pacific Southwest District | Last Reporting Year: 2023