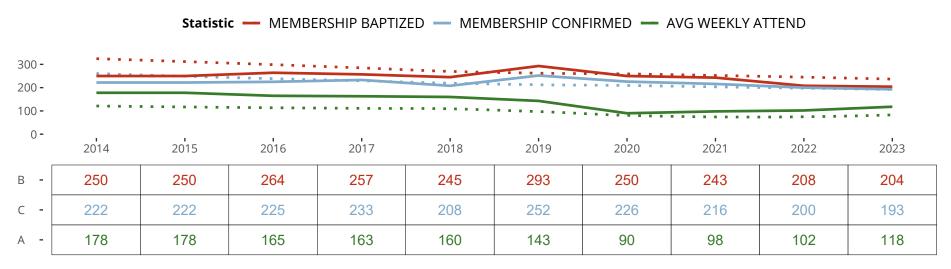

#### Statistical Profile for: Redeemer Lutheran Church

Huntington Beach, CA | Pacific Southwest District | Last Reporting Year: 2023

Ten Year Trends for the Congregation in Membership and Attendance

The dotted lines represent the average statistics of congregations with similar Confirmed Membership today.