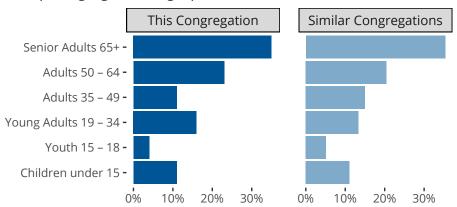

#### Statistical Profile for: Redeemer Lutheran Church

Huntington Beach, CA | Pacific Southwest District | Last Reporting Year: 2023

Ten Year Trends for the Congregation in Membership and Attendance



The dotted lines represent the average statistics of congregations with similar Confirmed Membership today.

# Comparing Age Demographics of Members



## Attendance and Annual Gains



Similar congregations are other LCMS congregations with similar Confirmed Membership to this congregation.

Huntington Beach, CA | Pacific Southwest District | Last Reporting Year: 2023

#### Financial Comparison with Similar Size Congregations



The curve represents the distribution of congregations with similar Confirmed Membership. The solid blue line represents the value of this congregation's current statistic. The dashed gray line represents the average value among similar congregations.

## Statistical Comparison With District and Synod

| _                             | Value Percentile District Percentile Synod |     |     | _                          | Value Percentile District Percentile Synod |     |     |
|-------------------------------|--