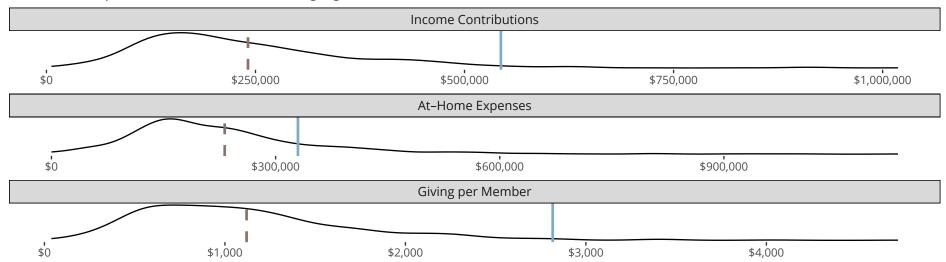

#### Financial Comparison with Similar Size Congregations

The curve represents the distribution of congregations with similar Confirmed Membership. The solid blue line represents the value of this congregation's current statistic. The dashed gray line represents the average value among similar congregations.