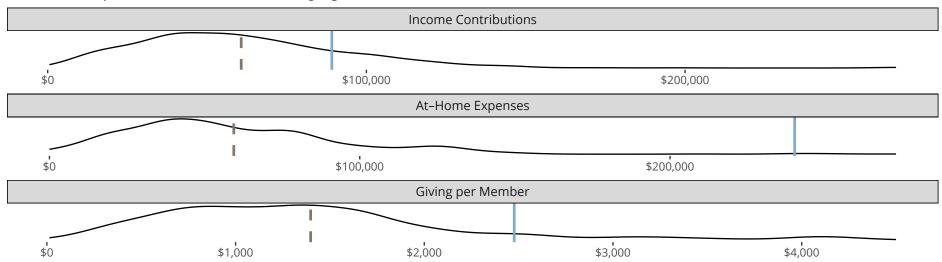

## Financial Comparison with Similar Size Congregations

The curve represents the distribution of congregations with similar Confirmed Membership. The solid blue line represents the value of this congregation's current statistic. The dashed gray line represents the average value among similar congregations.