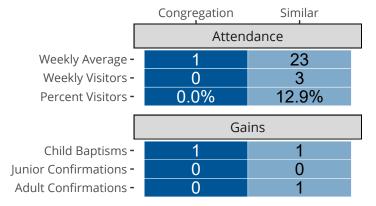

# Attendance and Annual Gains

Similar congregations are other LCMS congregations with similar Confirmed Membership to this congregation.