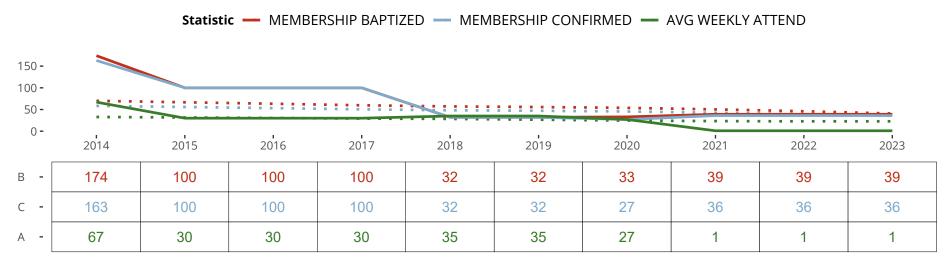

## Ten Year Trends for the Congregation in Membership and Attendance

The dotted lines represent the average statistics of congregations with similar Confirmed Membership today.