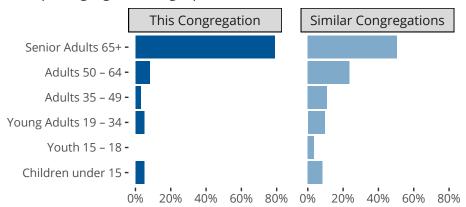

#### Statistical Profile for: The Gathering Lutheran Church

Long Beach, CA | Pacific Southwest District | Last Reporting Year: 2021

## Ten Year Trends for the Congregation in Membership and Attendance



The dotted lines represent the average statistics of congregations with similar Confirmed Membership today.

# Comparing Age Demographics of Members



# Attendance and Annual Gains



Similar congregations are other LCMS congregations with similar Confirmed Membership to this congregation.

#### Statistical Profile for: The Gathering Lutheran Church

Long Beach, CA | Pacific Southwest District | Last Reporting Year: 2021

## Financial Comparison with Similar Size Congregations



The curve represents the distribution of congregations with similar Confirmed Membership. The solid blue line represents the value of this congregation's current statistic. The dashed gray line represents the average value among similar congregations.

# Statistical Comparison With District and Synod

| _                             | Value Percentile District Percentile Synod |     |     | _                          | Value Percentile District Percentile Syno