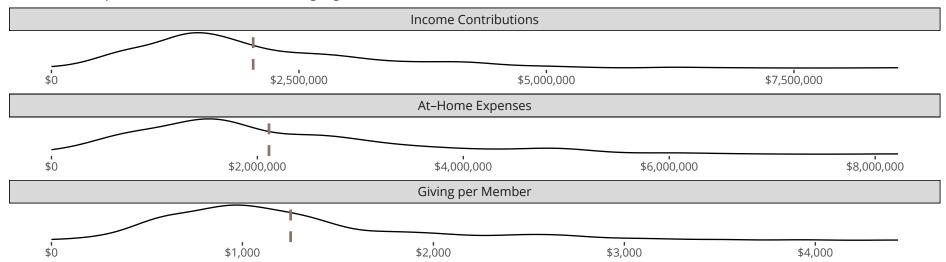

## Financial Comparison with Similar Size Congregations

The curve represents the distribution of congregations with similar Confirmed Membership. The solid blue line represents the value of this congregation's current statistic. The dashed gray line represents the average value among similar congregations.