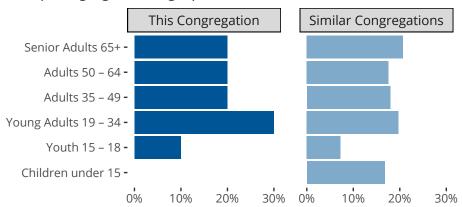

#### Statistical Profile for: Faith Community Lutheran Church

Las Vegas, NV | Pacific Southwest District | Last Reporting Year: 2024

## Ten Year Trends for the Congregation in Membership and Attendance



The dotted lines represent the average statistics of congregations with similar Confirmed Membership today.

## Comparing Age Demographics of Members



# Attendance and Annual Gains



Similar congregations are other LCMS congregations with similar Confirmed Membership to this congregation.

#### Statistical Profile for: Faith Community Lutheran Church

Las Vegas, NV | Pacific Southwest District | Last Reporting Year: 2024

## Financial Comparison with Similar Size Congregations



The curve represents the distribution of congregations with similar Confirmed Membership. The solid blue line represents the value of this congregation's current statistic. The dashed gray line represents the average value among similar congregations.

## Statistical Comparison With District and Synod

| _                             | Value Percentile District Percentile Synod |     |     |                            | Value Percentile District Percentile Sy