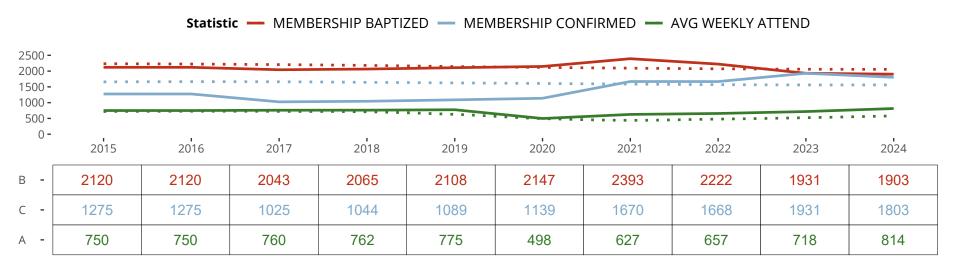

## Ten Year Trends for the Congregation in Membership and Attendance

The dotted lines represent the average statistics of congregations with similar Confirmed Membership today.