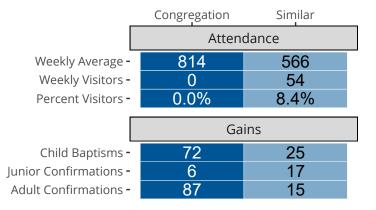

# Attendance and Annual Gains

Similar congregations are other LCMS congregations with similar Confirmed Membership to this congregation.