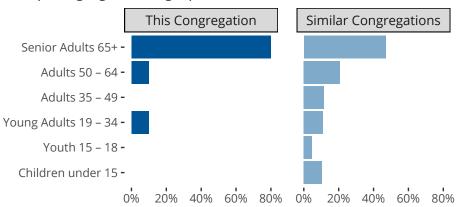

#### Statistical Profile for: Celebration Of Faith Lutheran Church

Lakeside, CA | Pacific Southwest District | Last Reporting Year: 2023

Ten Year Trends for the Congregation in Membership and Attendance



The dotted lines represent the average statistics of congregations with similar Confirmed Membership today.

# Comparing Age Demographics of Members



## Attendance and Annual Gains



Similar congregations are other LCMS congregations with similar Confirmed Membership to this congregation.

#### Statistical Profile for: Celebration Of Faith Lutheran Church

Lakeside, CA | Pacific Southwest District | Last Reporting Year: 2023

### Financial Comparison with Similar Size Congregations



The curve represents the distribution of congregations with similar Confirmed Membership. The solid blue line represents the value of this congregation's current statistic. The dashed gray line represents the average value among similar congregations.

## Statistical Comparison With District and Synod

| _                             | Value Percentile District Percentile Synod |     |     | _                          | Value Percentile District Percent