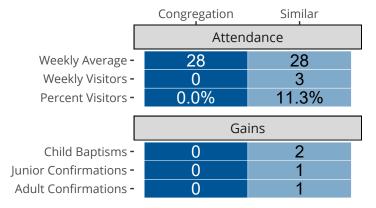

## Attendance and Annual Gains

Similar congregations are other LCMS congregations with similar Confirmed Membership to this congregation.