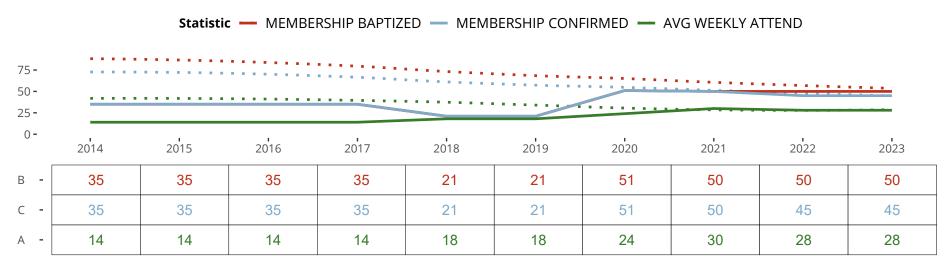

#### Statistical Profile for: Celebration Of Faith Lutheran Church

Lakeside, CA | Pacific Southwest District | Last Reporting Year: 2023

Ten Year Trends for the Congregation in Membership and Attendance

The dotted lines represent the average statistics of congregations with similar Confirmed Membership today.