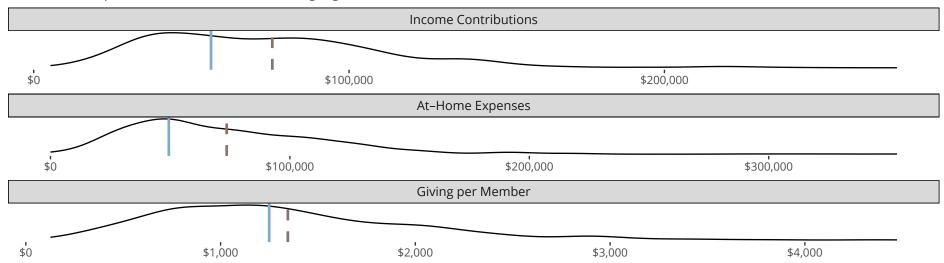

### Financial Comparison with Similar Size Congregations

The curve represents the distribution of congregations with similar Confirmed Membership. The solid blue line represents the value of this congregation's current statistic. The dashed gray line represents the average value among similar congregations.