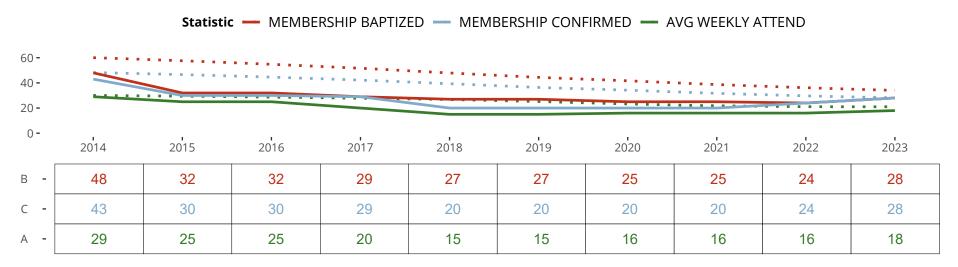

### Ten Year Trends for the Congregation in Membership and Attendance

The dotted lines represent the average statistics of congregations with similar Confirmed Membership today.