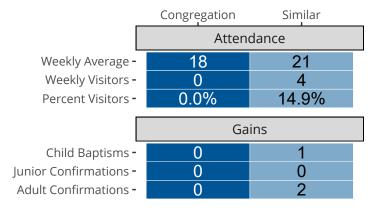

## Attendance and Annual Gains

Similar congregations are other LCMS congregations with similar Confirmed Membership to this congregation.

San Diego, CA | Pacific Southwest District | Last Reporting Year: 2023