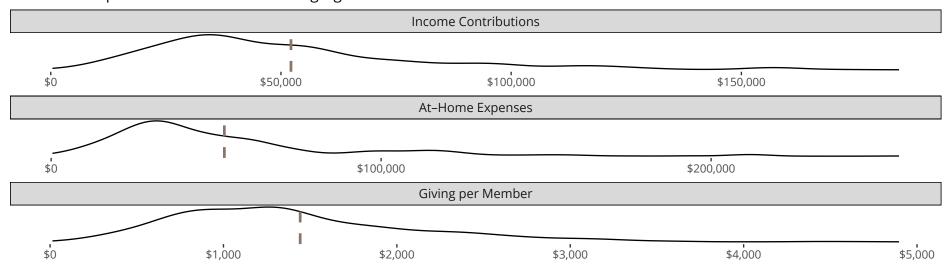

#### Financial Comparison with Similar Size Congregations

The curve represents the distribution of congregations with similar Confirmed Membership. The solid blue line represents the value of this congregation's current statistic. The dashed gray line represents the average value among similar congregations.