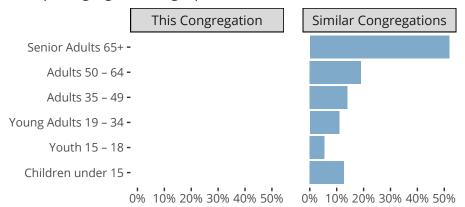

#### Statistical Profile for: Faith Lutheran Church

San Diego, CA | Pacific Southwest District | Last Reporting Year: 2023

### Ten Year Trends for the Congregation in Membership and Attendance



The dotted lines represent the average statistics of congregations with similar Confirmed Membership today.

# Comparing Age Demographics of Members



## Attendance and Annual Gains



Similar congregations are other LCMS congregations with similar Confirmed Membership to this congregation.

San Diego, CA | Pacific Southwest District | Last Reporting Year: 2023

#### Financial Comparison with Similar Size Congregations



The curve represents the distribution of congregations with similar Confirmed Membership. The solid blue line represents the value of this congregation's current statistic. The dashed gray line represents the average value among similar congregations.

### Statistical Comparison With District and Synod

|                               | Value Percentile District Percentile Synod |     |     |                            | Value Percentile District Percentile Synod |  |  |
|-------------------------------|--------------