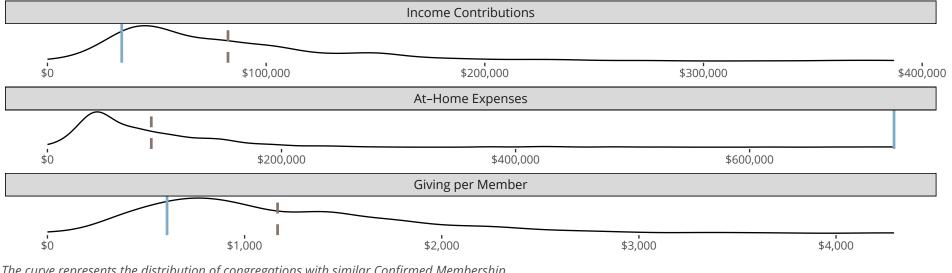

#### Statistical Profile for: St John's Lutheran Church

El Segundo, CA | Pacific Southwest District | Last Reporting Year: 2023

The curve represents the distribution of congregations with similar Confirmed Membership. The solid blue line represents the value of this congregation's current statistic. The dashed gray line represents the average value among similar congregations.