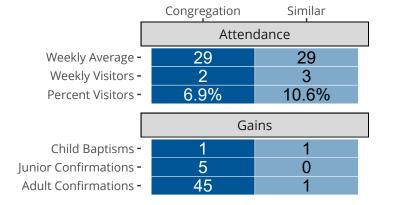

### Statistical Profile for: St John's Lutheran Church

El Segundo, CA | Pacific Southwest District | Last Reporting Year: 2023



Ten Year Trends for the Congregation in Membership and Attendance

The dotted lines represent the average statistics of congregations with similar Confirmed Membership today.



## Comparing Age Demographics of Members

# Attendance and Annual Gains



#### Statistical Profile for: St John's Lutheran Church

El Segundo, CA | Pacific Southwest District | Last Reporting Year: 2023





The curve represents the distribution of congregations with similar Confirmed Membership. The solid blue line represents the value of this congregation's current statistic. The dashed gray line represents the average value among similar congregations.

### Statistical Comparison With District and Synod



Percentile is the congregation's rank as a percentage of the whole (e.g. 50% would be the middle ranking and 99% would be the highest).

If any data on this report is missing, it most likely means the data was not reported for the given year.