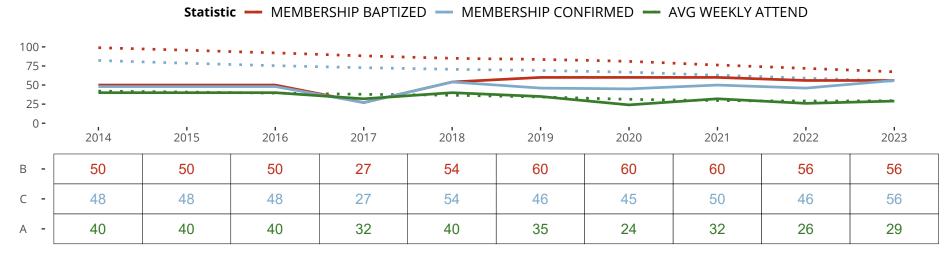

### Statistical Profile for: St John's Lutheran Church

El Segundo, CA | Pacific Southwest District | Last Reporting Year: 2023

Ten Year Trends for the Congregation in Membership and Attendance

The dotted lines represent the average statistics of congregations with similar Confirmed Membership today.