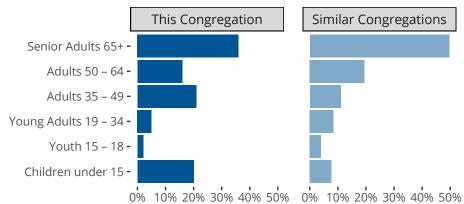

### Statistical Profile for: St John's Lutheran Church

El Segundo, CA | Pacific Southwest District | Last Reporting Year: 2023



Ten Year Trends for the Congregation in Membership and Attendance

The dotted lines represent the average statistics of congregations with similar Confirmed Membership today.



## Comparing Age Demographics of Members

# Attendance and Annual Gains



#### Statistical Profile for: St John's Lutheran Church

El Segundo, CA | Pacific Southwest District | Last Reporting Year: 2023





The curve represents the distribution of congregations with similar Confirmed Membership. The solid blue line represents the value of this congregation's current statistic. The dashed gray line represents the average value among similar congregations.

### Statistical Comparison With District and Synod



Percentile is the congregation's rank as a percentage of the whole (e.g. 50% would be the middle ranking and 99% would be the highest).

If any data on this report is missing, it most likely means the data was not reported for the given year.