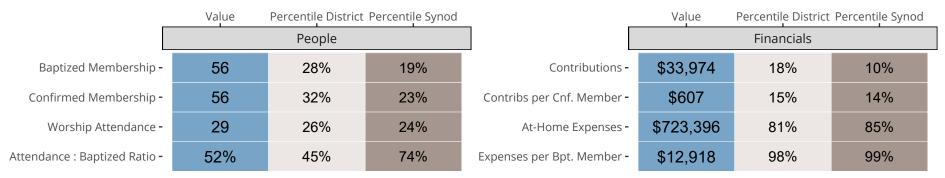

### Statistical Comparison With District and Synod

Percentile is the congregation's rank as a percentage of the whole (e.g. 50% would be the middle ranking and 99% would be the highest).

If any data on this report is missing, it most likely means the data was not reported for the given year.