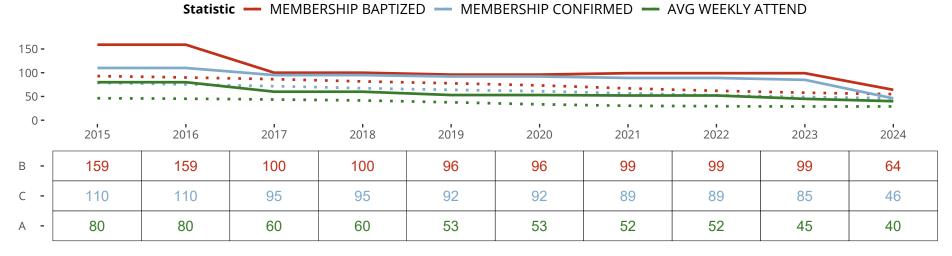

### Ten Year Trends for the Congregation in Membership and Attendance

The dotted lines represent the average statistics of congregations with similar Confirmed Membership today.