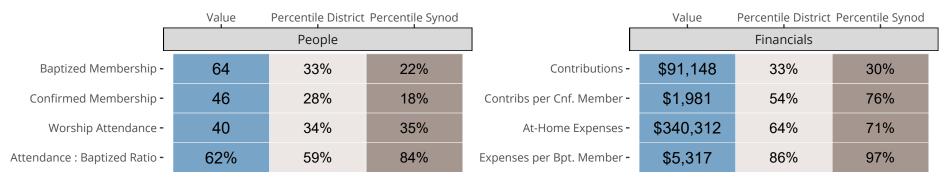

## Statistical Comparison With District and Synod

Percentile is the congregation's rank as a percentage of the whole (e.g. 50% would be the middle ranking and 99% would be the highest).

If any data on this report is missing, it most likely means the data was not reported for the given year.