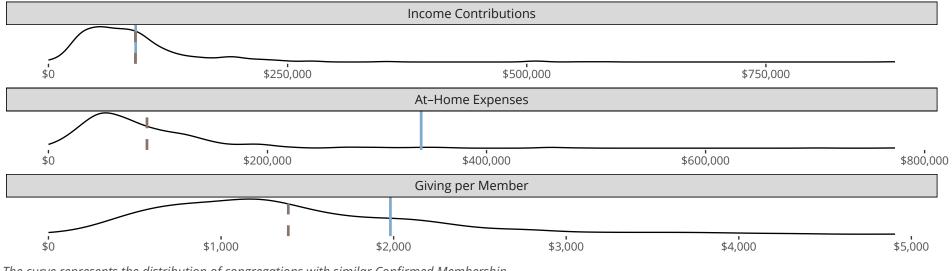

The curve represents the distribution of congregations with similar Confirmed Membership. The solid blue line represents the value of this congregation's current statistic. The dashed gray line represents the average value among similar congregations.