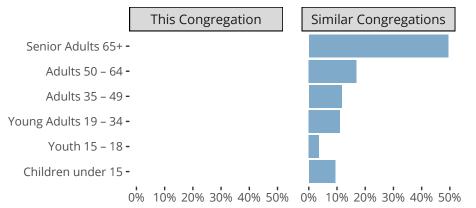

#### Statistical Profile for: Redeemer Lutheran Church

Las Vegas, NV | Pacific Southwest District | Last Reporting Year: 2024

### Ten Year Trends for the Congregation in Membership and Attendance



The dotted lines represent the average statistics of congregations with similar Confirmed Membership today.

# Comparing Age Demographics of Members



## Attendance and Annual Gains



Similar congregations are other LCMS congregations with similar Confirmed Membership to this congregation.

Las Vegas, NV | Pacific Southwest District | Last Reporting Year: 2024





The curve represents the distribution of congregations with similar Confirmed Membership. The solid blue line represents the value of this congregation's current statistic. The dashed gray line represents the average value among similar congregations.

## Statistical Comparison With District and Synod



Percentile is the congregation's rank as a percentage of the whole (e.g. 50% would be the middle ranking and 99% would be the highest).

If any data on this report is missing, it most likely means the data was not reported for the given year.