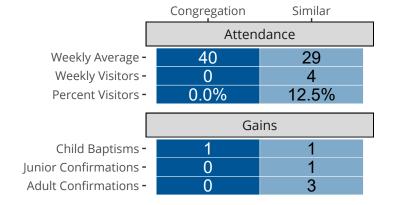

## Attendance and Annual Gains

Similar congregations are other LCMS congregations with similar Confirmed Membership to this congregation.

Las Vegas, NV | Pacific Southwest District | Last Reporting Year: 2024