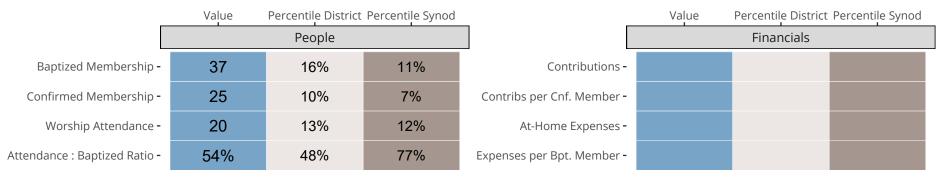

### Statistical Comparison With District and Synod

Percentile is the congregation's rank as a percentage of the whole (e.g. 50% would be the middle ranking and 99% would be the highest).

If any data on this report is missing, it most likely means the data was not reported for the given year.