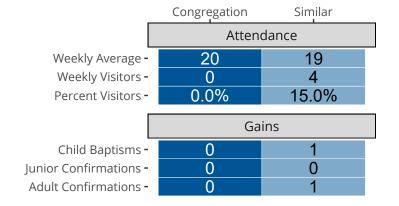

# Attendance and Annual Gains

Similar congregations are other LCMS congregations with similar Confirmed Membership to this congregation.