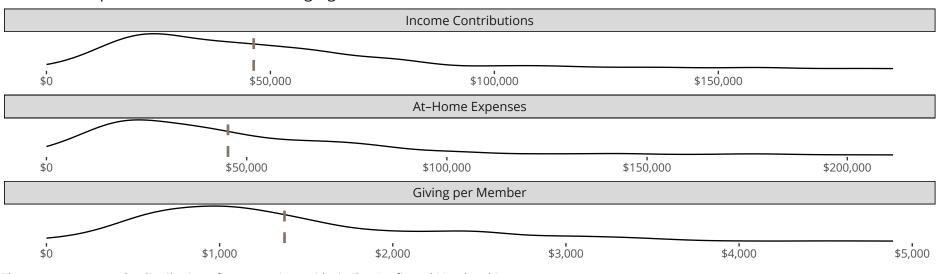

#### Statistical Profile for: St Johns Lutheran Church

Montebello, CA | Pacific Southwest District | Last Reporting Year: 2023

Financial Comparison with Similar Size Congregations

The curve represents the distribution of congregations with similar Confirmed Membership. The solid blue line represents the value of this congregation's current statistic. The dashed gray line represents the average value among similar congregations.