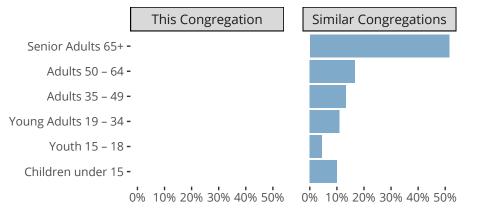

#### Statistical Profile for: St Johns Lutheran Church

Montebello, CA | Pacific Southwest District | Last Reporting Year: 2023

## Ten Year Trends for the Congregation in Membership and Attendance



The dotted lines represent the average statistics of congregations with similar Confirmed Membership today.

# Comparing Age Demographics of Members



# Attendance and Annual Gains



Similar congregations are other LCMS congregations with similar Confirmed Membership to this congregation.

#### Statistical Profile for: St Johns Lutheran Church

Montebello, CA | Pacific Southwest District | Last Reporting Year: 2023



Financial Comparison with Similar Size Congregations

The curve represents the distribution of congregations with similar Confirmed Membership. The solid blue line represents the value of this congregation's current statistic. The dashed gray line represents the average value among similar congregations.

### Statistical Comparison With District and Synod



Percentile is the congregation's rank as a percentage of the whole (e.g. 50% would be the middle ranking and 99% would be the highest).

If any data on this report i