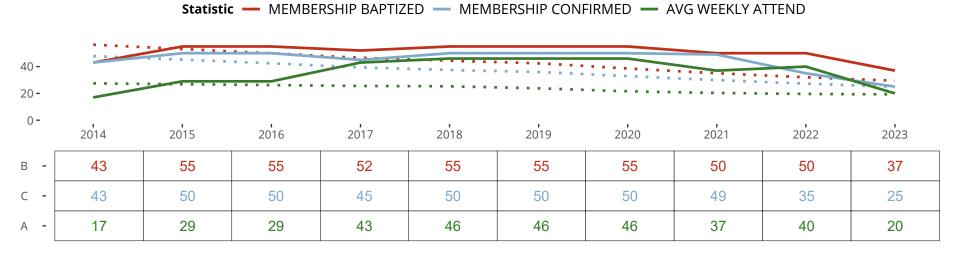

## Ten Year Trends for the Congregation in Membership and Attendance

The dotted lines represent the average statistics of congregations with similar Confirmed Membership today.