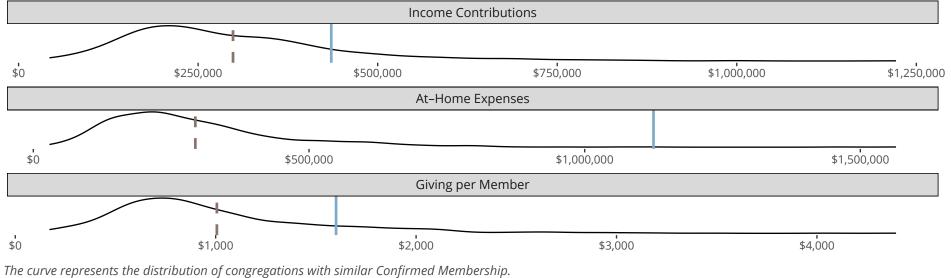

#### Statistical Profile for: Word of Life Lutheran Church

Surprise, AZ | Pacific Southwest District | Last Reporting Year: 2023

The curve represents the distribution of congregations with similar Confirmed Membership. The solid blue line represents the value of this congregation's current statistic. The dashed gray line represents the average value among similar congregations.