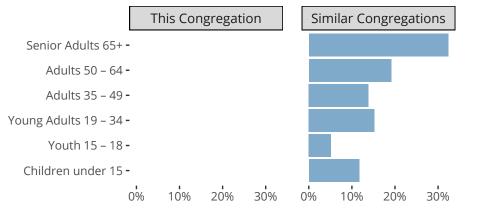

Surprise, AZ | Pacific Southwest District | Last Reporting Year: 2023

### Ten Year Trends for the Congregation in Membership and Attendance



The dotted lines represent the average statistics of congregations with similar Confirmed Membership today.

# Comparing Age Demographics of Members



## Attendance and Annual Gains



Similar congregations are other LCMS congregations with similar Confirmed Membership to this congregation.

#### Statistical Profile for: Word of Life Lutheran Church

Surprise, AZ | Pacific Southwest District | Last Reporting Year: 2023





The curve represents the distribution of congregations with similar Confirmed Membership. The solid blue line represents the value of this congregation's current statistic. The dashed gray line represents the average value among similar congregations.

#### Statistical Comparison With District and Synod



Percentile is the congregation's rank as a percentage of the whole (e.g. 50% would be the middle ranking and 99% would be the highest).

If any data on this report is missing, it most likely means the data was not