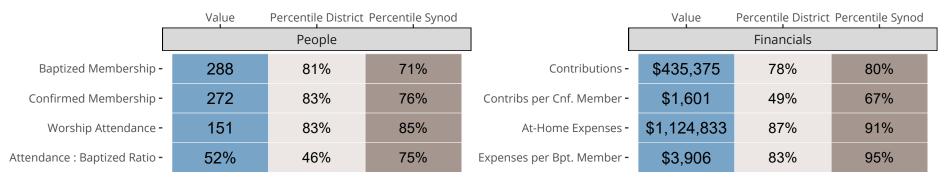

#### Statistical Comparison With District and Synod

Percentile is the congregation's rank as a percentage of the whole (e.g. 50% would be the middle ranking and 99% would be the highest).

If any data on this report is missing, it most likely means the data was not reported for the given year.