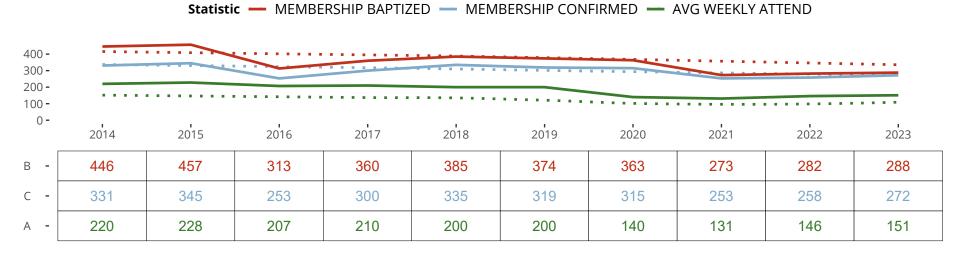

### Ten Year Trends for the Congregation in Membership and Attendance

The dotted lines represent the average statistics of congregations with similar Confirmed Membership today.