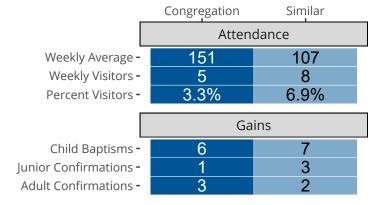

## Attendance and Annual Gains

Similar congregations are other LCMS congregations with similar Confirmed Membership to this congregation.