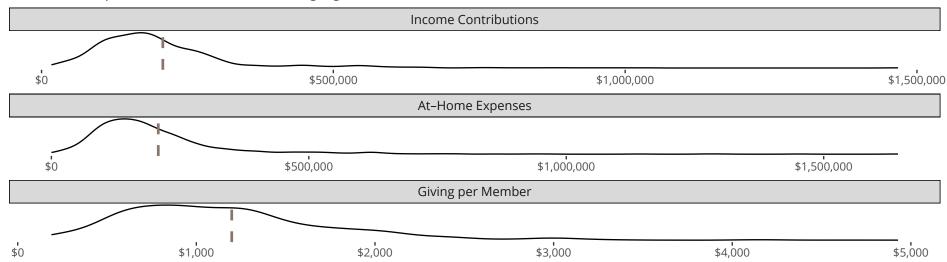

### Financial Comparison with Similar Size Congregations

The curve represents the distribution of congregations with similar Confirmed Membership. The solid blue line represents the value of this congregation's current statistic. The dashed gray line represents the average value among similar congregations.