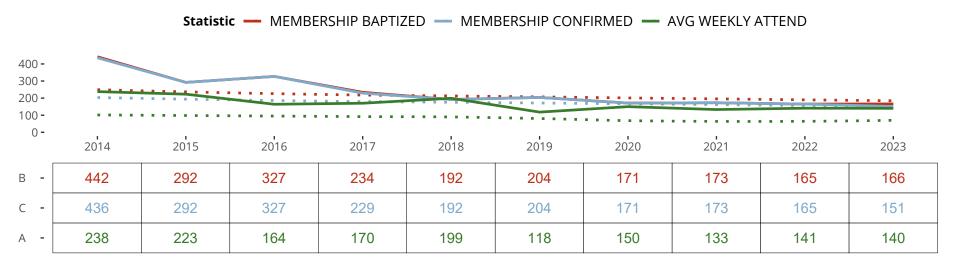

### Ten Year Trends for the Congregation in Membership and Attendance

The dotted lines represent the average statistics of congregations with similar Confirmed Membership today.