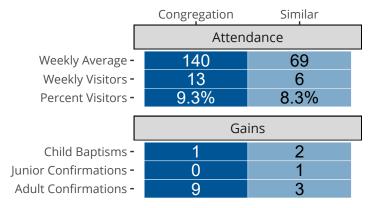

# Attendance and Annual Gains

Similar congregations are other LCMS congregations with similar Confirmed Membership to this congregation.

Sun City, AZ | Pacific Southwest District | Last Reporting Year: 2023