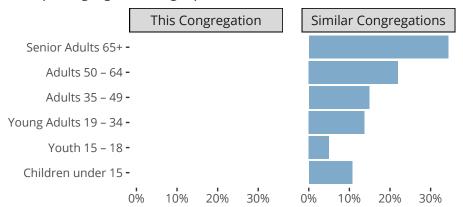

#### Statistical Profile for: Fountain Of Life Lutheran Church

Sun City, AZ | Pacific Southwest District | Last Reporting Year: 2023

### Ten Year Trends for the Congregation in Membership and Attendance



The dotted lines represent the average statistics of congregations with similar Confirmed Membership today.

# Comparing Age Demographics of Members



# Attendance and Annual Gains



Similar congregations are other LCMS congregations with similar Confirmed Membership to this congregation.

Sun City, AZ | Pacific Southwest District | Last Reporting Year: 2023

### Financial Comparison with Similar Size Congregations



The curve represents the distribution of congregations with similar Confirmed Membership. The solid blue line represents the value of this congregation's current statistic. The dashed gray line represents the average value among similar congregations.

# Statistical Comparison With District and Synod

| _                             | Value Percentile District Percentile Synod |     |     | _                          | Value Percentile District Percentile Synod |  |  |
|-------------------------------|-------------------