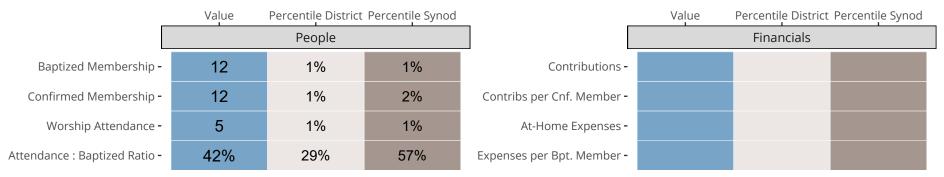

## Statistical Comparison With District and Synod

Percentile is the congregation's rank as a percentage of the whole (e.g. 50% would be the middle ranking and 99% would be the highest).

If any data on this report is missing, it most likely means the data was not reported for the given year.