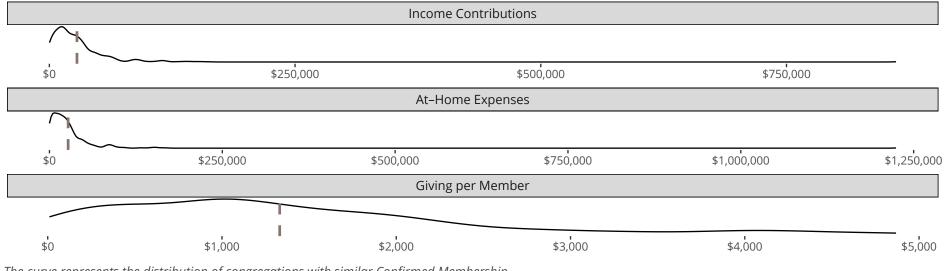

## Statistical Profile for: Peace Lutheran Church

South Gate, CA | Pacific Southwest District | Last Reporting Year: 2014

The dotted lines represent the average statistics of congregations with similar Confirmed Membership today.

The curve represents the distribution of congregations with similar Confirmed Membership. The solid blue line represents the value of this congregation's current statistic. The dashed gray line represents the average value among similar congregations.