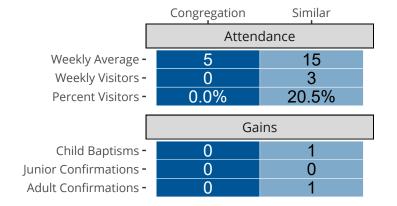

## Attendance and Annual Gains

Similar congregations are other LCMS congregations with similar Confirmed Membership to this congregation.

South Gate, CA | Pacific Southwest District | Last Reporting Year: 2014