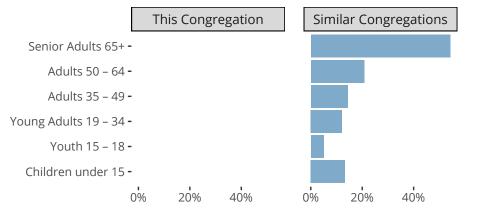

## Statistical Profile for: Peace Lutheran Church

South Gate, CA | Pacific Southwest District | Last Reporting Year: 2014





The dotted lines represent the average statistics of congregations with similar Confirmed Membership today.

## Comparing Age Demographics of Members



## Attendance and Annual Gains



Similar congregations are other LCMS congregations with similar Confirmed Membership to this congregation.

South Gate, CA | Pacific Southwest District | Last Reporting Year: 2014





The curve represents the distribution of congregations with similar Confirmed Membership. The solid blue line represents the value of this congregation's current statistic. The dashed gray line represents the average value among similar congregations.

## Statistical Comparison With District and Synod



Percentile is the congregation's rank as a percentage of the whole (e.g. 50% would be the middle ranking and 99% would be the highest).

If any data on this report is missing, it most likely means the data was not reported for the given year.