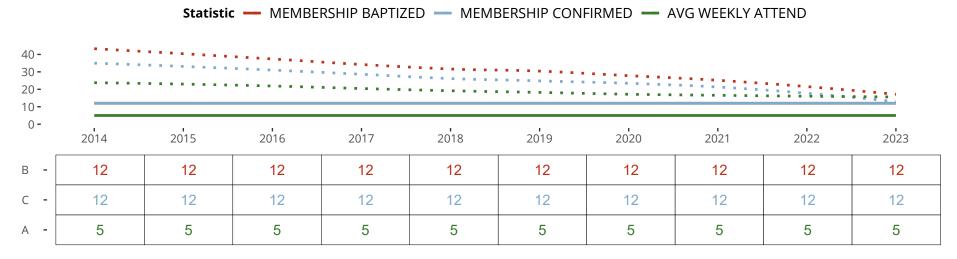

## Statistical Profile for: Peace Lutheran Church

South Gate, CA | Pacific Southwest District | Last Reporting Year: 2014

The dotted lines represent the average statistics of congregations with similar Confirmed Membership today.