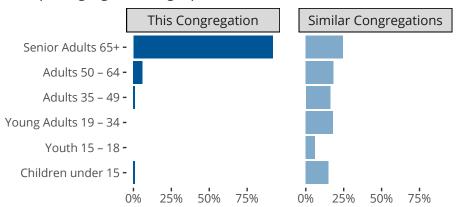

#### Statistical Profile for: Crown Of Life Lutheran Church

Sun City West, AZ | Pacific Southwest District | Last Reporting Year: 2023

#### Ten Year Trends for the Congregation in Membership and Attendance



The dotted lines represent the average statistics of congregations with similar Confirmed Membership today.

### Comparing Age Demographics of Members



# Attendance and Annual Gains



Similar congregations are other LCMS congregations with similar Confirmed Membership to this congregation.

Sun City West, AZ | Pacific Southwest District | Last Reporting Year: 2023

#### Financial Comparison with Similar Size Congregations



The curve represents the distribution of congregations with similar Confirmed Membership. The solid blue line represents the value of this congregation's current statistic. The dashed gray line represents the average value among similar congregations.

# Statistical Comparison With District and Synod

| _                             | Value  | Percentile District | Percentile Synod | _                          | Value Percentile District Percentile Synod |  |  |
|-------------------------------|--------|-----------