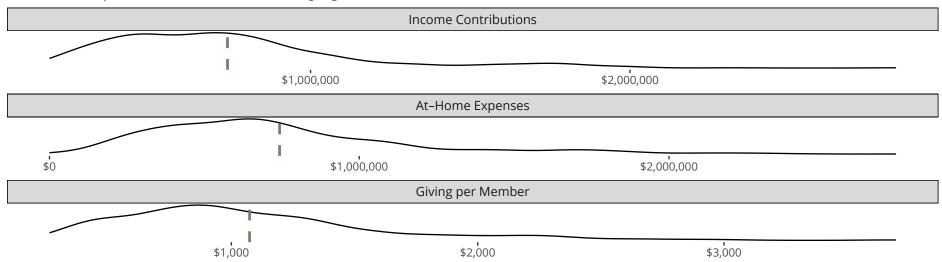

#### Financial Comparison with Similar Size Congregations

The curve represents the distribution of congregations with similar Confirmed Membership. The solid blue line represents the value of this congregation's current statistic. The dashed gray line represents the average value among similar congregations.