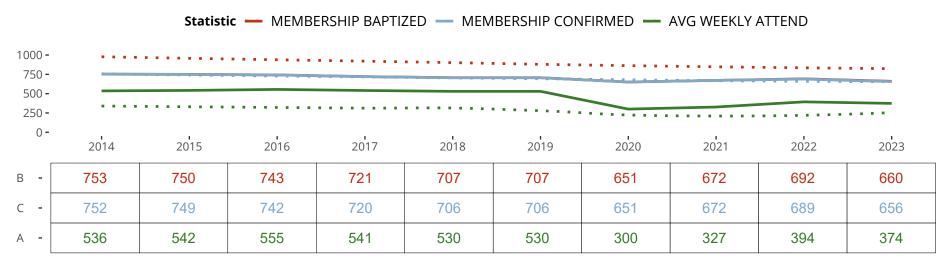

#### Ten Year Trends for the Congregation in Membership and Attendance

The dotted lines represent the average statistics of congregations with similar Confirmed Membership today.