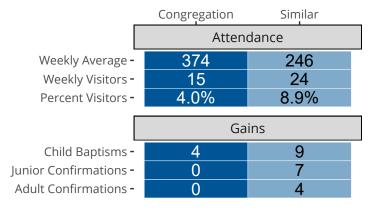

# Attendance and Annual Gains

Similar congregations are other LCMS congregations with similar Confirmed Membership to this congregation.

Sun City West, AZ | Pacific Southwest District | Last Reporting Year: 2023