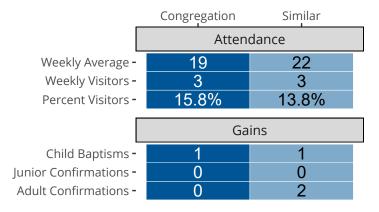

#### Statistical Profile for: Concordia Lutheran Church

Barstow, CA | Pacific Southwest District | Last Reporting Year: 2023

### Ten Year Trends for the Congregation in Membership and Attendance



The dotted lines represent the average statistics of congregations with similar Confirmed Membership today.

# Comparing Age Demographics of Members



## Attendance and Annual Gains



#### Statistical Profile for: Concordia Lutheran Church

Barstow, CA | Pacific Southwest District | Last Reporting Year: 2023

### Financial Comparison with Similar Size Congregations



The curve represents the distribution of congregations with similar Confirmed Membership. The solid blue line represents the value of this congregation's current statistic. The dashed gray line represents the average value among similar congregations.

## Statistical Comparison With District and Synod

| _                             | Value Percentile District Percentile Synod |     |     | _                          | Value Percentile District Percentile Synod |  |  |
|-------------------------------|--------------------------------------------|-----|-----|----------------------------|-----------------