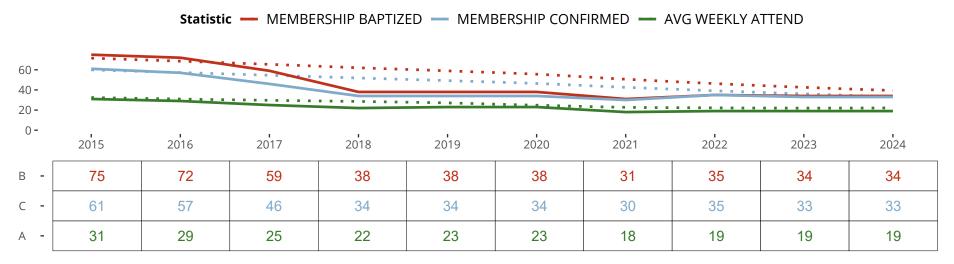

### Ten Year Trends for the Congregation in Membership and Attendance

The dotted lines represent the average statistics of congregations with similar Confirmed Membership today.