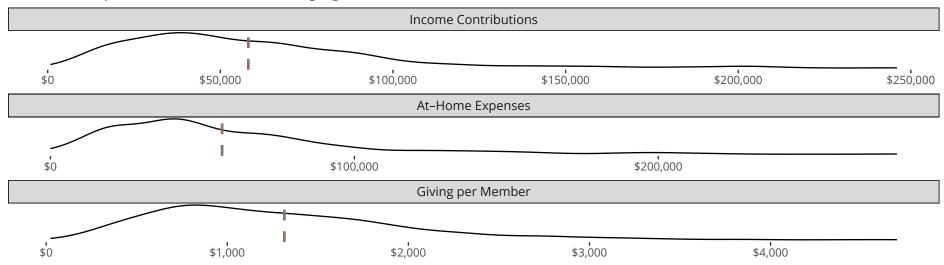

### Financial Comparison with Similar Size Congregations

The curve represents the distribution of congregations with similar Confirmed Membership. The solid blue line represents the value of this congregation's current statistic. The dashed gray line represents the average value among similar congregations.