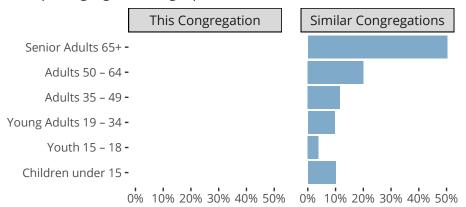

#### Statistical Profile for: Concordia Lutheran Church

Barstow, CA | Pacific Southwest District | Last Reporting Year: 2023

### Ten Year Trends for the Congregation in Membership and Attendance



The dotted lines represent the average statistics of congregations with similar Confirmed Membership today.

# Comparing Age Demographics of Members



## Attendance and Annual Gains



#### Statistical Profile for: Concordia Lutheran Church

Barstow, CA | Pacific Southwest District | Last Reporting Year: 2023

### Financial Comparison with Similar Size Congregations



The curve represents the distribution of congregations with similar Confirmed Membership. The solid blue line represents the value of this congregation's current statistic. The dashed gray line represents the average value among similar congregations.

## Statistical Comparison With District and Synod

| _                             | Value Percentile District Percentile Synod |     |     | _                          | Value Percentile District Percentile Synod |  |  |
|-------------------------------|--------------------------------------------|-----|-----|------------