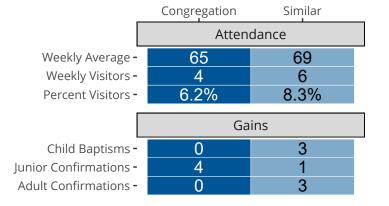

# Attendance and Annual Gains

Similar congregations are other LCMS congregations with similar Confirmed Membership to this congregation.