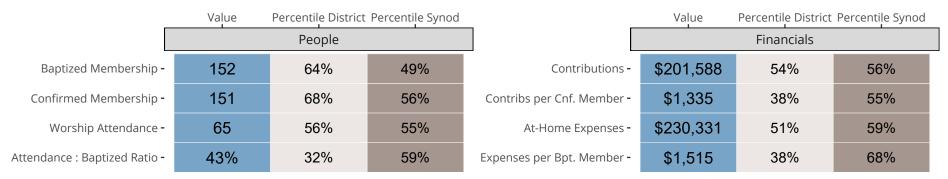

### Statistical Comparison With District and Synod

Percentile is the congregation's rank as a percentage of the whole (e.g. 50% would be the middle ranking and 99% would be the highest).

If any data on this report is missing, it most likely means the data was not reported for the given year.