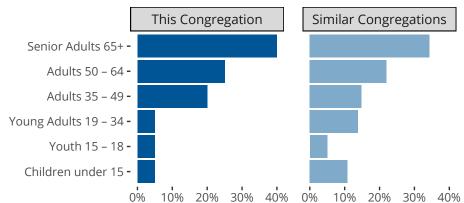

### Statistical Profile for: Faith Lutheran Church

Cottonwood, AZ | Pacific Southwest District | Last Reporting Year: 2023



Ten Year Trends for the Congregation in Membership and Attendance

The dotted lines represent the average statistics of congregations with similar Confirmed Membership today.



## Comparing Age Demographics of Members

# Attendance and Annual Gains



Similar congregations are other LCMS congregations with similar Confirmed Membership to this congregation.

#### Statistical Profile for: Faith Lutheran Church

Cottonwood, AZ | Pacific Southwest District | Last Reporting Year: 2023





The curve represents the distribution of congregations with similar Confirmed Membership. The solid blue line represents the value of this congregation's current statistic. The dashed gray line represents the average value among similar congregations.

### Statistical Comparison With District and Synod



Percentile is the congregation's rank as a percentage of the whole (e.g. 50% would be the middle ranking and 99% would be the highest).

If any data on this report is missing, it