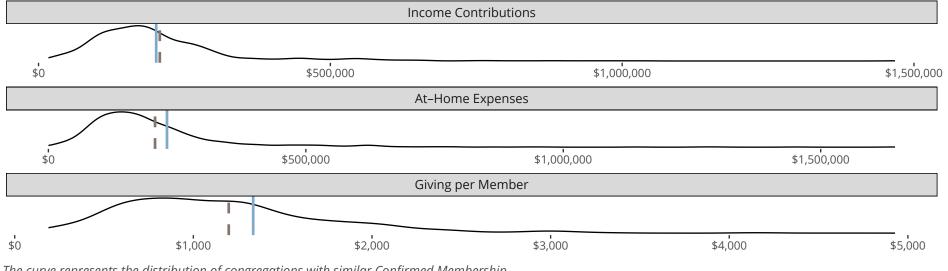

#### Statistical Profile for: Faith Lutheran Church

Cottonwood, AZ | Pacific Southwest District | Last Reporting Year: 2023

The curve represents the distribution of congregations with similar Confirmed Membership. The solid blue line represents the value of this congregation's current statistic. The dashed gray line represents the average value among similar congregations.