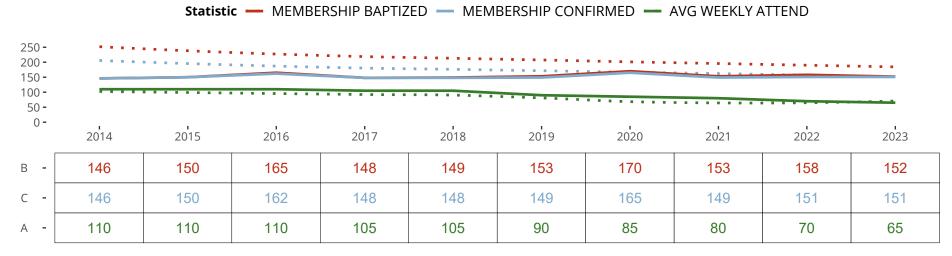

### Statistical Profile for: Faith Lutheran Church

Cottonwood, AZ | Pacific Southwest District | Last Reporting Year: 2023

Ten Year Trends for the Congregation in Membership and Attendance

The dotted lines represent the average statistics of congregations with similar Confirmed Membership today.