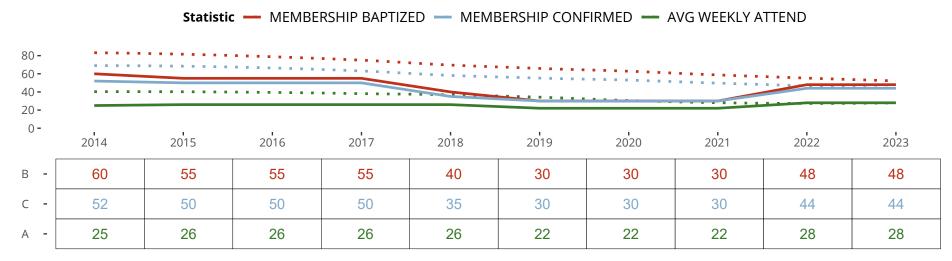

## Statistical Profile for: Trinity Lutheran Church

Montclair, CA | Pacific Southwest District | Last Reporting Year: 2023

Ten Year Trends for the Congregation in Membership and Attendance

The dotted lines represent the average statistics of congregations with similar Confirmed Membership today.