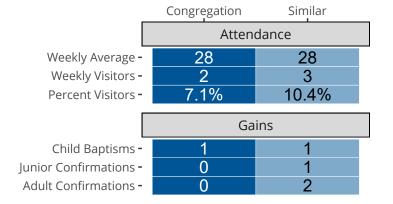

## Attendance and Annual Gains

Montclair, CA | Pacific Southwest District | Last Reporting Year: 2023

Financial Comparison with Similar Size Congregations

The curve represents the distribution of congregations with similar Confirmed Membership. The solid blue line represents the value of this congregation's current statistic. The dashed gray line represents the average value among similar congregations.