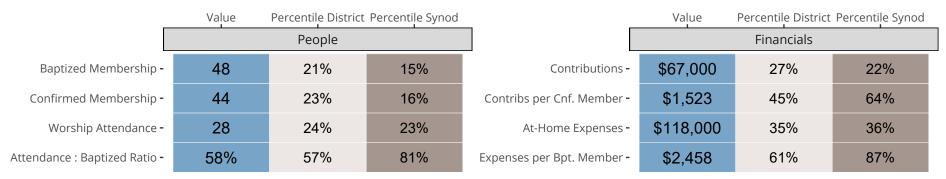

## Statistical Comparison With District and Synod

Percentile is the congregation's rank as a percentage of the whole (e.g. 50% would be the middle ranking and 99% would be the highest).

If any data on this report is missing, it most likely means the data was not reported for the given year.