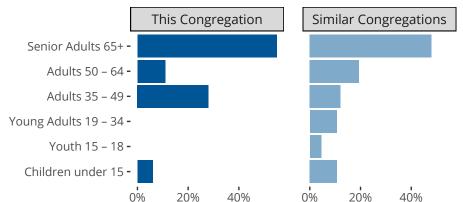

## Statistical Profile for: Trinity Lutheran Church

Montclair, CA | Pacific Southwest District | Last Reporting Year: 2023



Ten Year Trends for the Congregation in Membership and Attendance

The dotted lines represent the average statistics of congregations with similar Confirmed Membership today.



## Comparing Age Demographics of Members

## Attendance and Annual Gains



Montclair, CA | Pacific Southwest District | Last Reporting Year: 2023



Financial Comparison with Similar Size Congregations

The curve represents the distribution of congregations with similar Confirmed Membership. The solid blue line represents the value of this congregation's current statistic. The dashed gray line represents the average value among similar congregations.

## Statistical Comparison With District and Synod



Percentile is the congregation's rank as a percentage of the whole (e.g. 50% would be the middle ranking and 99% would be the highest).

If any data on this report is missing, it most likely means the data was not reported for the given year.