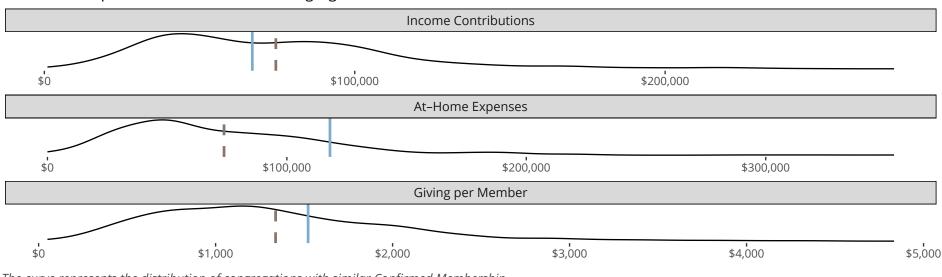

## Attendance and Annual Gains

Montclair, CA | Pacific Southwest District | Last Reporting Year: 2023

Financial Comparison with Similar Size Congregations

The curve represents the distribution of congregations with similar Confirmed Membership. The solid blue line represents the value of this congregation's current statistic. The dashed gray line represents the average value among similar congregations.