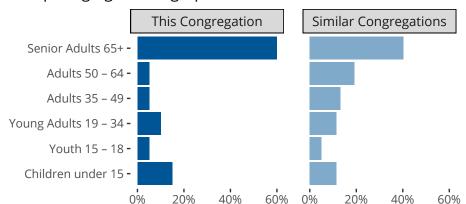

#### Statistical Profile for: Mt Olive Lutheran Church

Poway, CA | Pacific Southwest District | Last Reporting Year: 2023

### Ten Year Trends for the Congregation in Membership and Attendance



The dotted lines represent the average statistics of congregations with similar Confirmed Membership today.



## Comparing Age Demographics of Members

# Attendance and Annual Gains



#### Statistical Profile for: Mt Olive Lutheran Church

Poway, CA | Pacific Southwest District | Last Reporting Year: 2023





The curve represents the distribution of congregations with similar Confirmed Membership. The solid blue line represents the value of this congregation's current statistic. The dashed gray line represents the average value among similar congregations.

### Statistical Comparison With District and Synod



Percentile is the congregation's rank as a percentage of the whole (e.g. 50% would be the middle ranking and 99% would be the highest).

If any data on this report is missing, it most likely means the data was not reported for the given year.