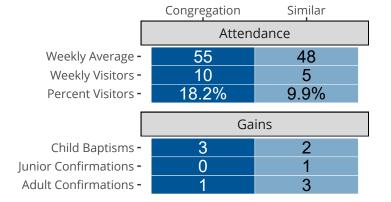

#### Statistical Profile for: Mt Olive Lutheran Church

Poway, CA | Pacific Southwest District | Last Reporting Year: 2023

### Ten Year Trends for the Congregation in Membership and Attendance



The dotted lines represent the average statistics of congregations with similar Confirmed Membership today.



## Comparing Age Demographics of Members

# Attendance and Annual Gains



#### Statistical Profile for: Mt Olive Lutheran Church

Poway, CA | Pacific Southwest District | Last Reporting Year: 2023





The curve represents the distribution of congregations with similar Confirmed Membership. The solid blue line represents the value of this congregation's current statistic. The dashed gray line represents the average value among similar congregations.

### Statistical Comparison With District and Synod



Percentile is the congregation's rank as a percentage of the whole (e.g. 50% would be the middle ranking and 99% would be the highest).

If any data on this report is missing, it most likely means the data was not reported for the given year.