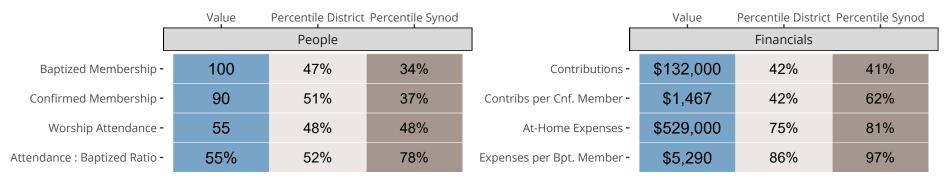

### Statistical Comparison With District and Synod

Percentile is the congregation's rank as a percentage of the whole (e.g. 50% would be the middle ranking and 99% would be the highest).

If any data on this report is missing, it most likely means the data was not reported for the given year.