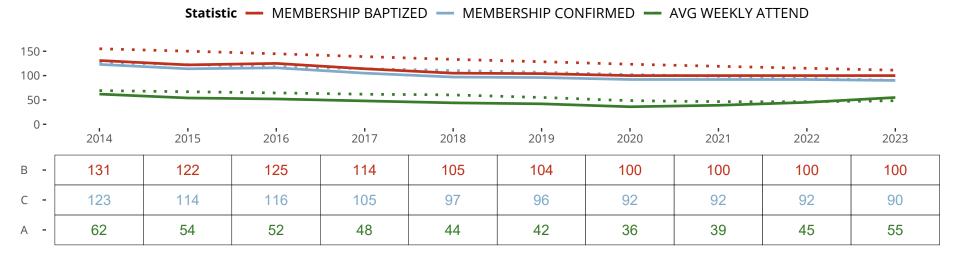

### Ten Year Trends for the Congregation in Membership and Attendance

The dotted lines represent the average statistics of congregations with similar Confirmed Membership today.