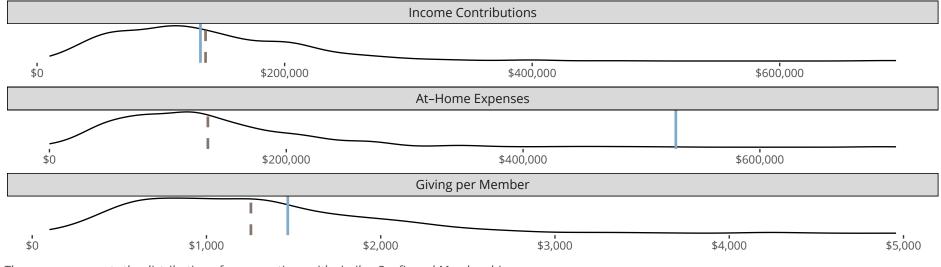

#### Statistical Profile for: Mt Olive Lutheran Church

Poway, CA | Pacific Southwest District | Last Reporting Year: 2023

The curve represents the distribution of congregations with similar Confirmed Membership. The solid blue line represents the value of this congregation's current statistic. The dashed gray line represents the average value among similar congregations.