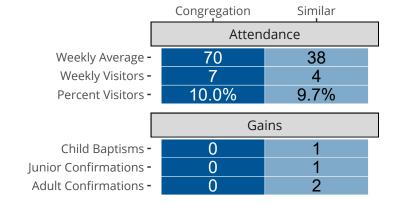

# Attendance and Annual Gains

Monrovia, CA | Pacific Southwest District | Last Reporting Year: 2024

The curve represents the distribution of congregations with similar Confirmed Membership. The solid blue line represents the value of this congregation's current statistic. The dashed gray line represents the average value among similar congregations.