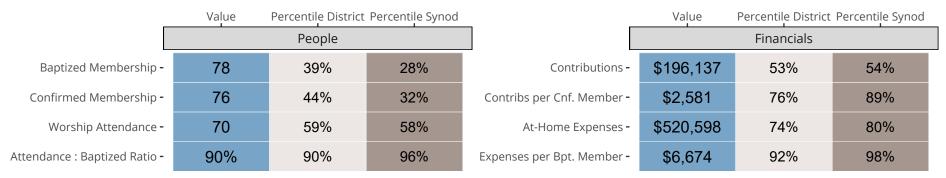

### Statistical Comparison With District and Synod

Percentile is the congregation's rank as a percentage of the whole (e.g. 50% would be the middle ranking and 99% would be the highest).

If any data on this report is missing, it most likely means the data was not reported for the given year.