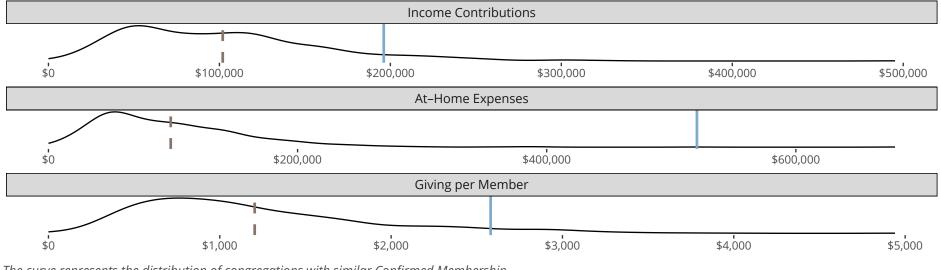

# Attendance and Annual Gains

Monrovia, CA | Pacific Southwest District | Last Reporting Year: 2024

The curve represents the distribution of congregations with similar Confirmed Membership. The solid blue line represents the value of this congregation's current statistic. The dashed gray line represents the average value among similar congregations.