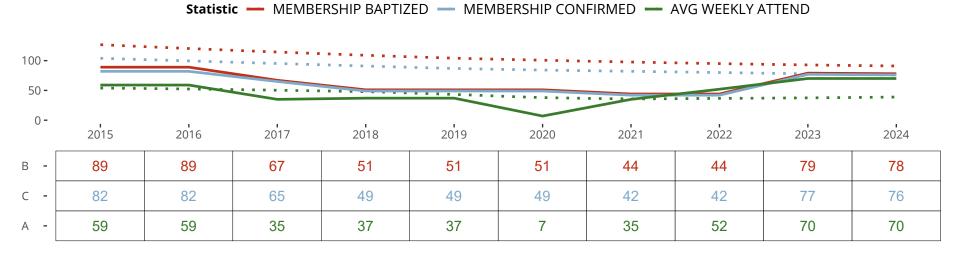

#### Ten Year Trends for the Congregation in Membership and Attendance

The dotted lines represent the average statistics of congregations with similar Confirmed Membership today.