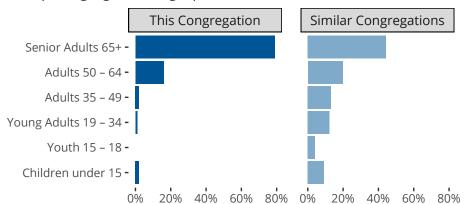

#### Statistical Profile for: The First Evangelical Lutheran Church

Monrovia, CA | Pacific Southwest District | Last Reporting Year: 2024

#### Ten Year Trends for the Congregation in Membership and Attendance



The dotted lines represent the average statistics of congregations with similar Confirmed Membership today.



## Comparing Age Demographics of Members

# Attendance and Annual Gains



Monrovia, CA | Pacific Southwest District | Last Reporting Year: 2024





The curve represents the distribution of congregations with similar Confirmed Membership. The solid blue line represents the value of this congregation's current statistic. The dashed gray line represents the average value among similar congregations.

### Statistical Comparison With District and Synod



Percentile is the congregation's rank as a percentage of the whole (e.g. 50% would be the middle ranking and 99% would be the highest).

If any data on this report is missing, it most likely means the data was not reported for the given year.