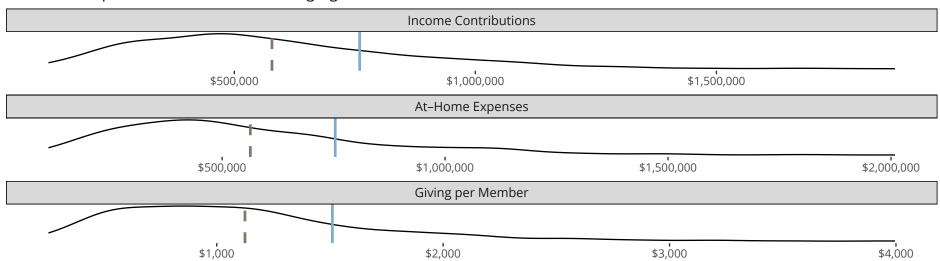

### Financial Comparison with Similar Size Congregations

The curve represents the distribution of congregations with similar Confirmed Membership. The solid blue line represents the value of this congregation's current statistic. The dashed gray line represents the average value among similar congregations.