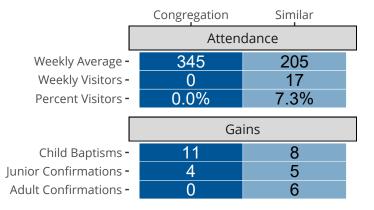

# Attendance and Annual Gains

Similar congregations are other LCMS congregations with similar Confirmed Membership to this congregation.