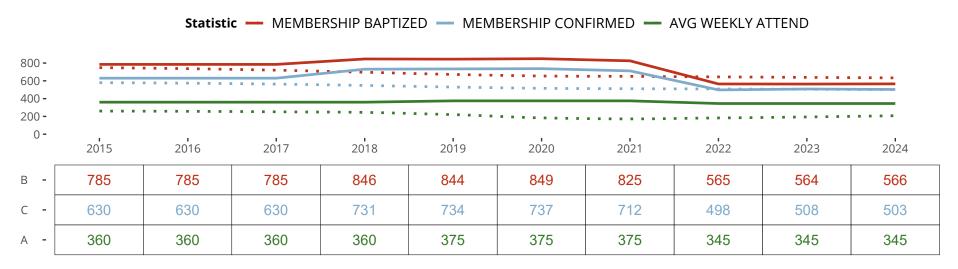

## Ten Year Trends for the Congregation in Membership and Attendance

The dotted lines represent the average statistics of congregations with similar Confirmed Membership today.