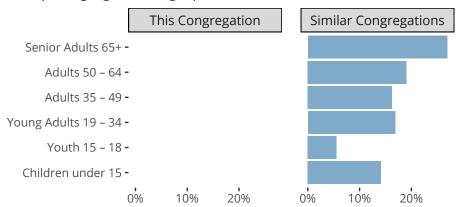

#### Statistical Profile for: Cross of Christ Lutheran Church

ANTHEM, AZ | Pacific Southwest District | Last Reporting Year: 2024

## Ten Year Trends for the Congregation in Membership and Attendance



The dotted lines represent the average statistics of congregations with similar Confirmed Membership today.

# Comparing Age Demographics of Members



# Attendance and Annual Gains



Similar congregations are other LCMS congregations with similar Confirmed Membership to this congregation.

#### Statistical Profile for: Cross of Christ Lutheran Church

ANTHEM, AZ | Pacific Southwest District | Last Reporting Year: 2024

### Financial Comparison with Similar Size Congregations



The curve represents the distribution of congregations with similar Confirmed Membership. The solid blue line represents the value of this congregation's current statistic. The dashed gray line represents the average value among similar congregations.

## Statistical Comparison With District and Synod

| _                             | Value Percentile District Percentile Synod |     |     | _                          | Value Percentile District Percentile Syno