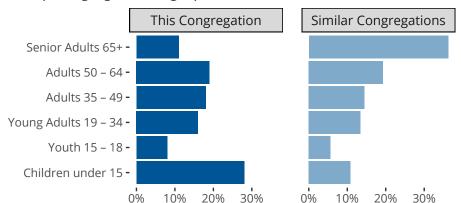

#### Statistical Profile for: Alleluia Lutheran Church

Greenleaf, WI | North Wisconsin District | Last Reporting Year: 2023



Ten Year Trends for the Congregation in Membership and Attendance

The dotted lines represent the average statistics of congregations with similar Confirmed Membership today.



## Comparing Age Demographics of Members

# Attendance and Annual Gains



Similar congregations are other LCMS congregations with similar Confirmed Membership to this congregation.

#### Statistical Profile for: Alleluia Lutheran Church

Greenleaf, WI | North Wisconsin District | Last Reporting Year: 2023





The solid blue line represents the value of this congregation's current statistic.

The dashed gray line represents the average value among similar congregations.

### Statistical Comparison With District and Synod



Percentile is the congregation's rank as a percentage of the whole (e.g. 50% would be the middle ranking and 99% would be the highest).

If any data on this report is missing, it most likely means the data was not reported for the given year.