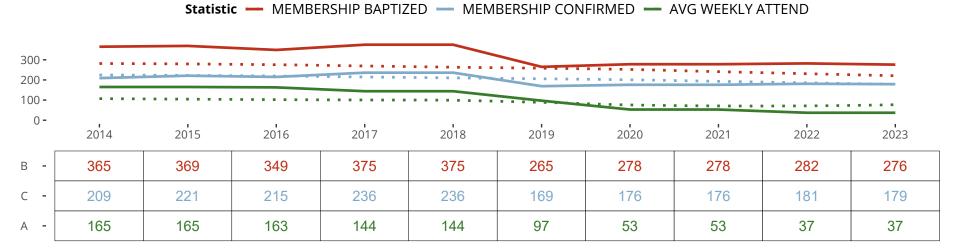

#### Statistical Profile for: Alleluia Lutheran Church

Greenleaf, WI | North Wisconsin District | Last Reporting Year: 2023

Ten Year Trends for the Congregation in Membership and Attendance

The dotted lines represent the average statistics of congregations with similar Confirmed Membership today.