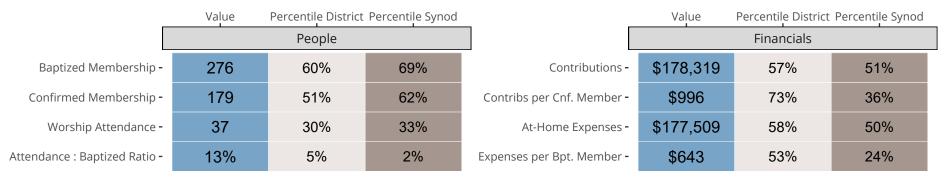

### Statistical Comparison With District and Synod

Percentile is the congregation's rank as a percentage of the whole (e.g. 50% would be the middle ranking and 99% would be the highest).

If any data on this report is missing, it most likely means the data was not reported for the given year.