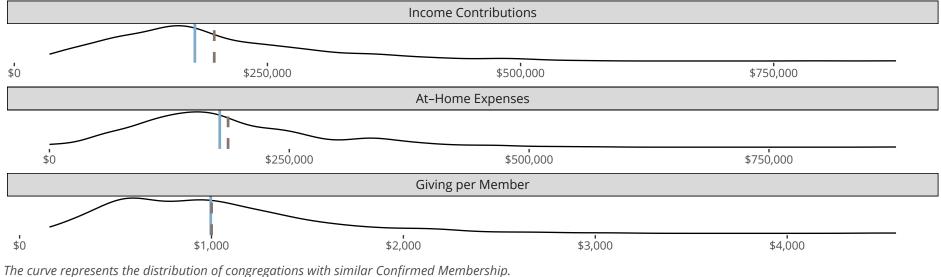

#### Statistical Profile for: Alleluia Lutheran Church

Greenleaf, WI | North Wisconsin District | Last Reporting Year: 2023

The solid blue line represents the value of this congregation's current statistic.

The dashed gray line represents the average value among similar congregations.