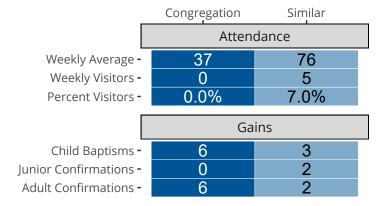

# Attendance and Annual Gains

Similar congregations are other LCMS congregations with similar Confirmed Membership to this congregation.