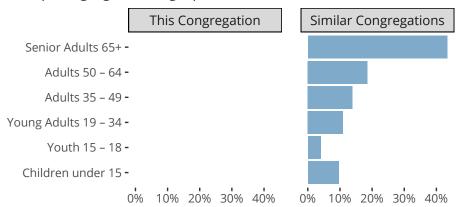

#### Statistical Profile for: Saint Peter Lutheran Church

Clintonville, WI | North Wisconsin District | Last Reporting Year: 2024

Ten Year Trends for the Congregation in Membership and Attendance



The dotted lines represent the average statistics of congregations with similar Confirmed Membership today.

# Comparing Age Demographics of Members



# Attendance and Annual Gains



Similar congregations are other LCMS congregations with similar Confirmed Membership to this congregation.

Clintonville, WI | North Wisconsin District | Last Reporting Year: 2024

## Financial Comparison with Similar Size Congregations



The curve represents the distribution of congregations with similar Confirmed Membership. The solid blue line represents the value of this congregation's current statistic. The dashed gray line represents the average value among similar congregations.

## Statistical Comparison With District and Synod

| _                             | Value Percentile District Percentile Synod |     |     | _                          | Value Percentile District Percentile Synod |  |  |
|-------------------------------|-----------------