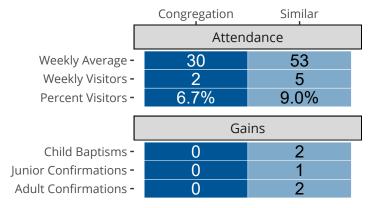

# Attendance and Annual Gains

Similar congregations are other LCMS congregations with similar Confirmed Membership to this congregation.

Clintonville, WI | North Wisconsin District | Last Reporting Year: 2024