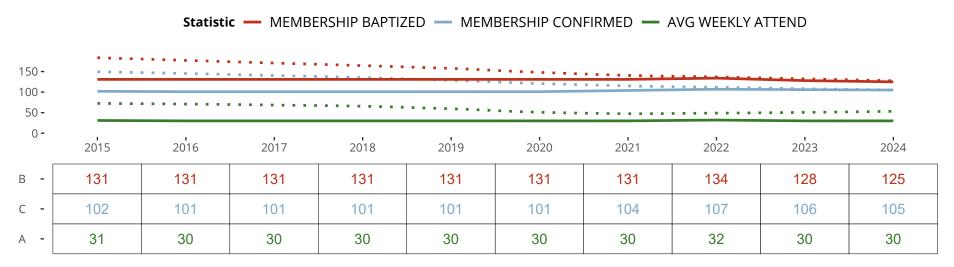

#### Statistical Profile for: Saint Peter Lutheran Church

Clintonville, WI | North Wisconsin District | Last Reporting Year: 2024

Ten Year Trends for the Congregation in Membership and Attendance

The dotted lines represent the average statistics of congregations with similar Confirmed Membership today.