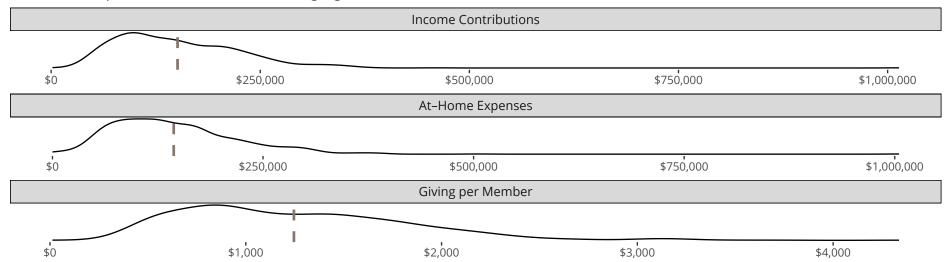

## Financial Comparison with Similar Size Congregations

The curve represents the distribution of congregations with similar Confirmed Membership. The solid blue line represents the value of this congregation's current statistic. The dashed gray line represents the average value among similar congregations.