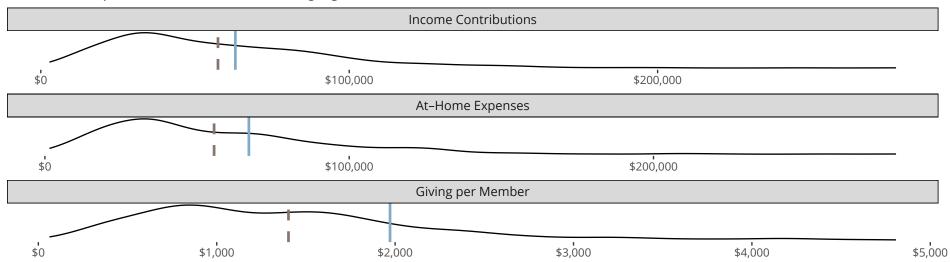

# Financial Comparison with Similar Size Congregations

The curve represents the distribution of congregations with similar Confirmed Membership. The solid blue line represents the value of this congregation's current statistic. The dashed gray line represents the average value among similar congregations.