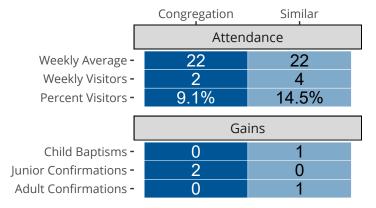

# Attendance and Annual Gains

Similar congregations are other LCMS congregations with similar Confirmed Membership to this congregation.

Iron River, MI | North Wisconsin District | Last Reporting Year: 2023