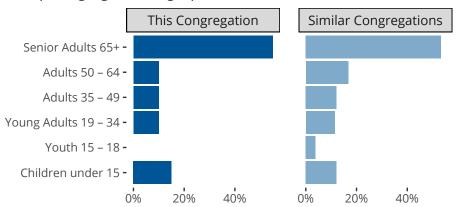

#### Statistical Profile for: Saint Pauls Lutheran Church

Iron River, MI | North Wisconsin District | Last Reporting Year: 2023

# Ten Year Trends for the Congregation in Membership and Attendance



The dotted lines represent the average statistics of congregations with similar Confirmed Membership today.

# Comparing Age Demographics of Members



# Attendance and Annual Gains



Similar congregations are other LCMS congregations with similar Confirmed Membership to this congregation.

Iron River, MI | North Wisconsin District | Last Reporting Year: 2023

# Financial Comparison with Similar Size Congregations



The curve represents the distribution of congregations with similar Confirmed Membership. The solid blue line represents the value of this congregation's current statistic. The dashed gray line represents the average value among similar congregations.

# Statistical Comparison With District and Synod

| _                             | Value Percentile District Percentile Synod |     |     | _                          | Value Percentile District Percentile Synod |     |     |
|-------------------------------|---------------