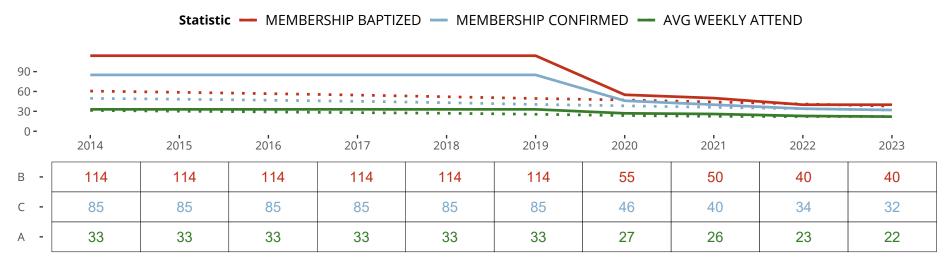

# Ten Year Trends for the Congregation in Membership and Attendance

The dotted lines represent the average statistics of congregations with similar Confirmed Membership today.