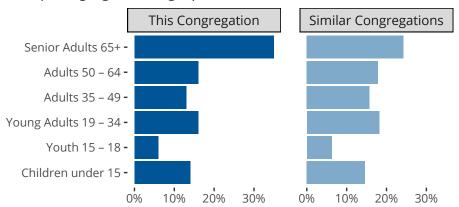

Wisconsin Rapids, WI | North Wisconsin District | Last Reporting Year: 2023

## Ten Year Trends for the Congregation in Membership and Attendance



The dotted lines represent the average statistics of congregations with similar Confirmed Membership today.

# Comparing Age Demographics of Members



## Attendance and Annual Gains



Similar congregations are other LCMS congregations with similar Confirmed Membership to this congregation.

Wisconsin Rapids, WI | North Wisconsin District | Last Reporting Year: 2023

## Financial Comparison with Similar Size Congregations



The curve represents the distribution of congregations with similar Confirmed Membership. The solid blue line represents the value of this congregation's current statistic. The dashed gray line represents the average value among similar congregations.

## Statistical Comparison With District and Synod

| _                             | Value Percentile District Percentile Synod |     |     | _                          | Value Percentile District Percentile Synod |     |     |
|-------------------------------|------