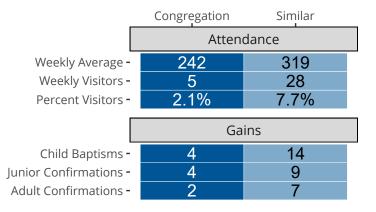

## Attendance and Annual Gains

Similar congregations are other LCMS congregations with similar Confirmed Membership to this congregation.

Wisconsin Rapids, WI | North Wisconsin District | Last Reporting Year: 2023