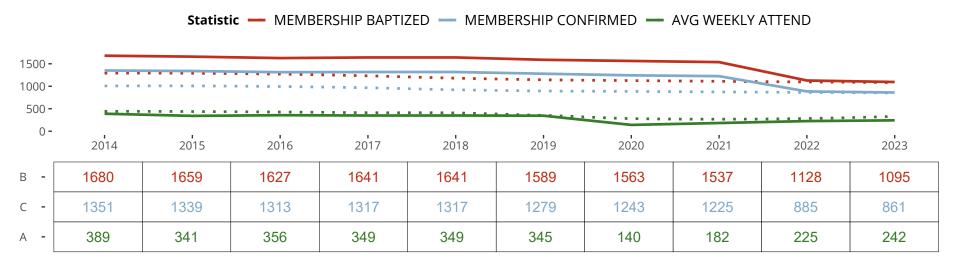

## Ten Year Trends for the Congregation in Membership and Attendance

The dotted lines represent the average statistics of congregations with similar Confirmed Membership today.