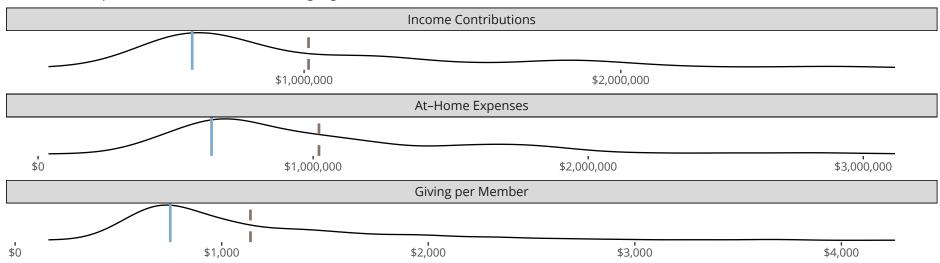

## Financial Comparison with Similar Size Congregations

The curve represents the distribution of congregations with similar Confirmed Membership. The solid blue line represents the value of this congregation's current statistic. The dashed gray line represents the average value among similar congregations.