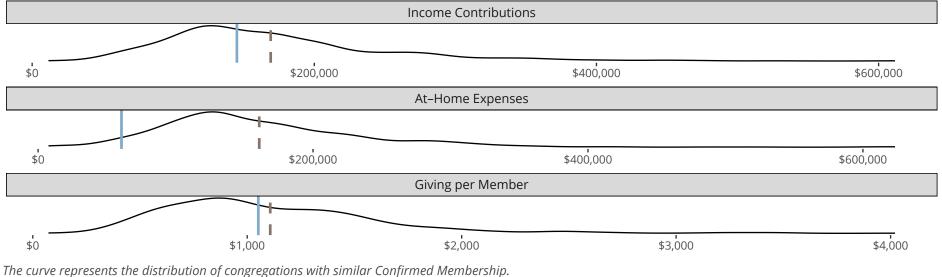

*The solid blue line represents the value of this congregation's current statistic.* 

The dashed gray line represents the average value among similar congregations.

## Statistical Comparison With District and Synod

Percentile is the congregation's rank as a percentage of the whole (e.g. 50% would be the middle ranking and 99% would be the highest).

If any data on this report is missing, it most likely means the data was not reported for the given year.