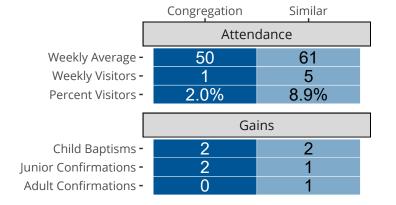

## Attendance and Annual Gains

Similar congregations are other LCMS congregations with similar Confirmed Membership to this congregation.

Athens, WI | North Wisconsin District | Last Reporting Year: 2021