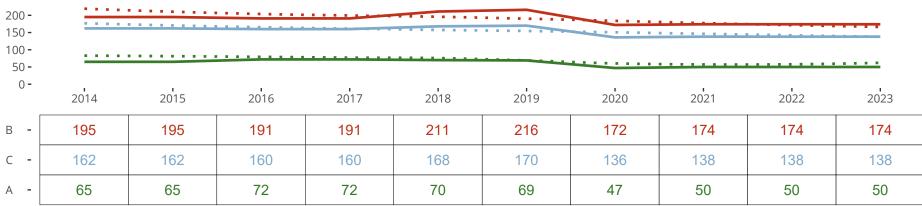

## Ten Year Trends for the Congregation in Membership and Attendance

Statistic — MEMBERSHIP BAPTIZED — MEMBERSHIP CONFIRMED — AVG WEEKLY ATTEND

The dotted lines represent the average statistics of congregations with similar Confirmed Membership today.