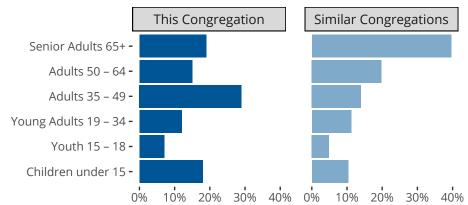

Statistical Profile for: Bethlehem Lutheran Church

Athens, WI | North Wisconsin District | Last Reporting Year: 2021

## Ten Year Trends for the Congregation in Membership and Attendance



Statistic — MEMBERSHIP BAPTIZED — MEMBERSHIP CONFIRMED — AVG WEEKLY ATTEND

The dotted lines represent the average statistics of congregations with similar Confirmed Membership today.



## Comparing Age Demographics of Members

## Attendance and Annual Gains



Similar congregations are other LCMS congregations with similar Confirmed Membership to this congregation.

Athens, WI | North Wisconsin District | Last Reporting Year: 2021





*The solid blue line represents the value of this congregation's current statistic.* 

The dashed gray line represents the average value among similar congregations.

## Statistical Comparison With District and Synod



Percentile is the congregation's rank as a percentage of the whole (e.g. 50% would be the middle ranking and 99% would be the highest).

If any data on this report is missing, it most likely means the data was not reported for the given year.