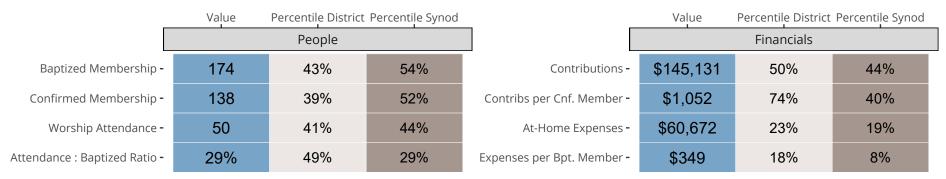

## Statistical Comparison With District and Synod

Percentile is the congregation's rank as a percentage of the whole (e.g. 50% would be the middle ranking and 99% would be the highest).

If any data on this report is missing, it most likely means the data was not reported for the given year.