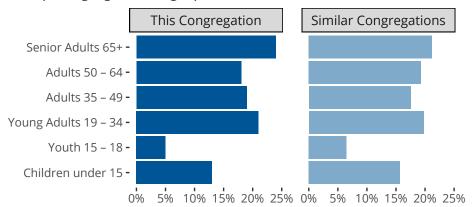

Wisconsin Rapids, WI | North Wisconsin District | Last Reporting Year: 2023

### Ten Year Trends for the Congregation in Membership and Attendance



The dotted lines represent the average statistics of congregations with similar Confirmed Membership today.

## Comparing Age Demographics of Members



# Attendance and Annual Gains



Similar congregations are other LCMS congregations with similar Confirmed Membership to this congregation.

Wisconsin Rapids, WI | North Wisconsin District | Last Reporting Year: 2023

### Financial Comparison with Similar Size Congregations



The curve represents the distribution of congregations with similar Confirmed Membership. The solid blue line represents the value of this congregation's current statistic. The dashed gray line represents the average value among similar congregations.

## Statistical Comparison With District and Synod

| _                             | Value Percentile District Percentile Synod |     |     | _                          | Value Percentile District Percentile Synod |     |     |
|-------------------------------|------