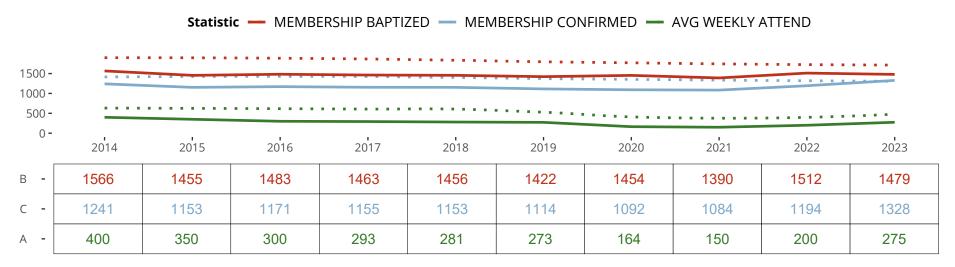

### Ten Year Trends for the Congregation in Membership and Attendance

The dotted lines represent the average statistics of congregations with similar Confirmed Membership today.