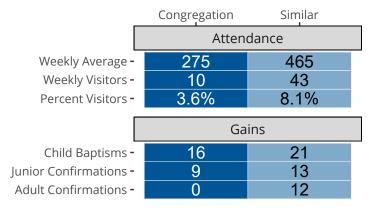

# Attendance and Annual Gains

Similar congregations are other LCMS congregations with similar Confirmed Membership to this congregation.

Wisconsin Rapids, WI | North Wisconsin District | Last Reporting Year: 2023