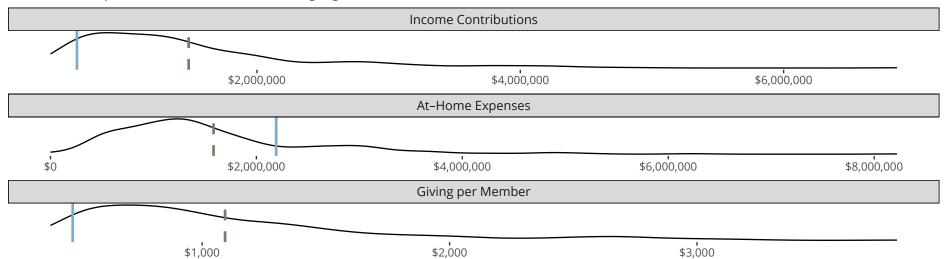

### Financial Comparison with Similar Size Congregations

The curve represents the distribution of congregations with similar Confirmed Membership. The solid blue line represents the value of this congregation's current statistic. The dashed gray line represents the average value among similar congregations.