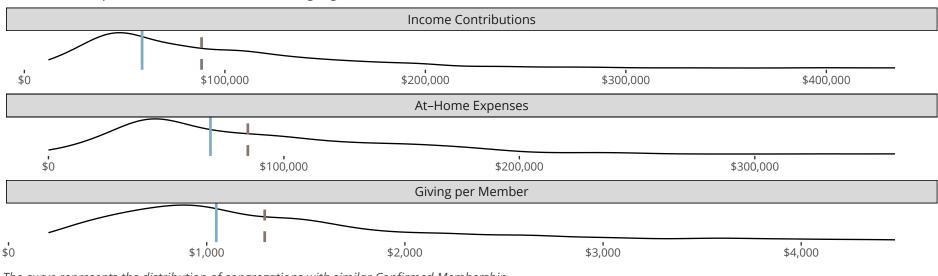

#### Statistical Profile for: Christ Lutheran Church

Lampson, WI | North Wisconsin District | Last Reporting Year: 2023

Financial Comparison with Similar Size Congregations

The curve represents the distribution of congregations with similar Confirmed Membership. The solid blue line represents the value of this congregation's current statistic. The dashed gray line represents the average value among similar congregations.