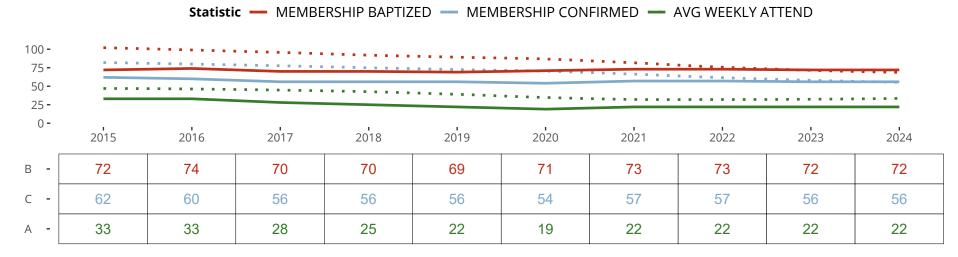

# Ten Year Trends for the Congregation in Membership and Attendance

The dotted lines represent the average statistics of congregations with similar Confirmed Membership today.