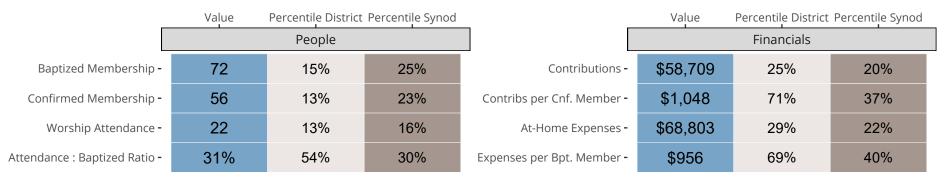

#### Statistical Comparison With District and Synod

Percentile is the congregation's rank as a percentage of the whole (e.g. 50% would be the middle ranking and 99% would be the highest).

If any data on this report is missing, it most likely means the data was not reported for the given year.