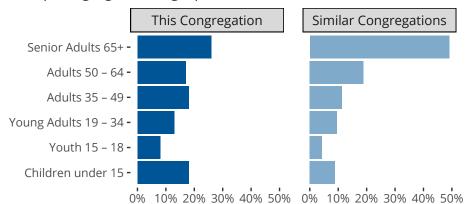

Lampson, WI | North Wisconsin District | Last Reporting Year: 2023

# Ten Year Trends for the Congregation in Membership and Attendance



The dotted lines represent the average statistics of congregations with similar Confirmed Membership today.



### Comparing Age Demographics of Members

## Attendance and Annual Gains



Similar congregations are other LCMS congregations with similar Confirmed Membership to this congregation.

#### Statistical Profile for: Christ Lutheran Church

Lampson, WI | North Wisconsin District | Last Reporting Year: 2023



Financial Comparison with Similar Size Congregations

The curve represents the distribution of congregations with similar Confirmed Membership. The solid blue line represents the value of this congregation's current statistic. The dashed gray line represents the average value among similar congregations.

#### Statistical Comparison With District and Synod



Percentile is the congregation's rank as a percentage of the whole (e.g. 50% would be the middle ranking and 99% would be the h