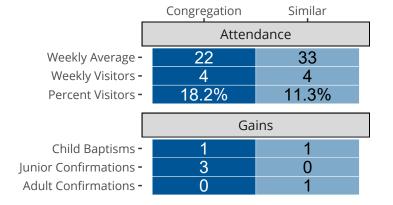

## Attendance and Annual Gains

Similar congregations are other LCMS congregations with similar Confirmed Membership to this congregation.