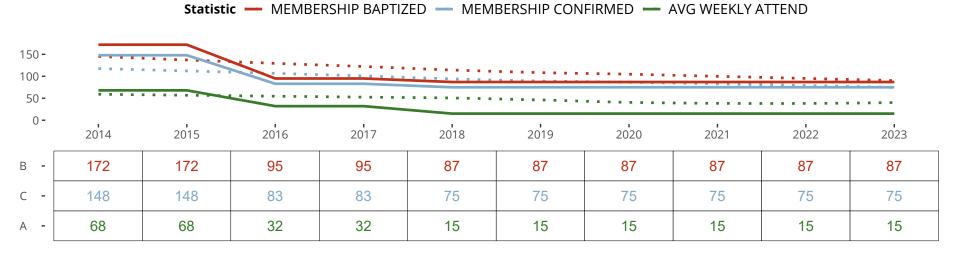

### Statistical Profile for: Saint John Lutheran Church

Clintonville, WI | North Wisconsin District | Last Reporting Year: 2018

The dotted lines represent the average statistics of congregations with similar Confirmed Membership today.