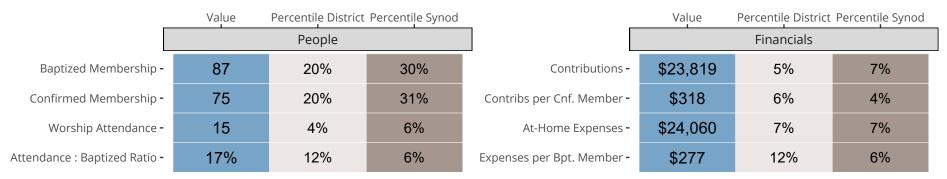

### Statistical Comparison With District and Synod

Percentile is the congregation's rank as a percentage of the whole (e.g. 50% would be the middle ranking and 99% would be the highest).

If any data on this report is missing, it most likely means the data was not reported for the given year.