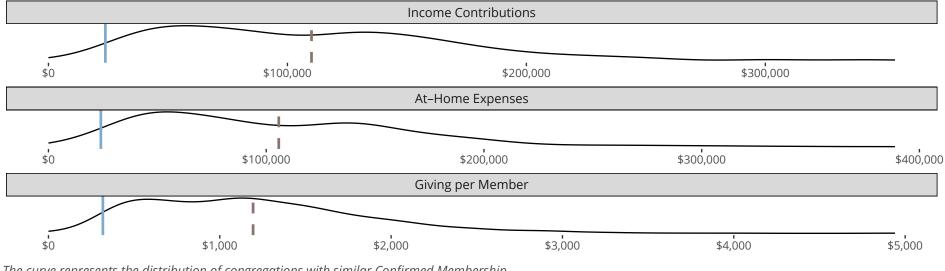

#### Statistical Profile for: Saint John Lutheran Church

Clintonville, WI | North Wisconsin District | Last Reporting Year: 2018

The curve represents the distribution of congregations with similar Confirmed Membership. The solid blue line represents the value of this congregation's current statistic. The dashed gray line represents the average value among similar congregations.