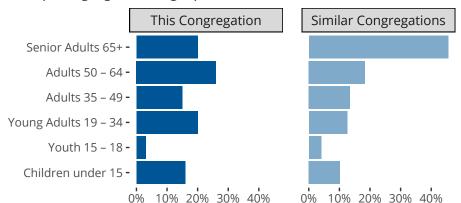

### Statistical Profile for: Saint John Lutheran Church

Clintonville, WI | North Wisconsin District | Last Reporting Year: 2018





The dotted lines represent the average statistics of congregations with similar Confirmed Membership today.



## Comparing Age Demographics of Members

# Attendance and Annual Gains



Similar congregations are other LCMS congregations with similar Confirmed Membership to this congregation.

#### Statistical Profile for: Saint John Lutheran Church

Clintonville, WI | North Wisconsin District | Last Reporting Year: 2018





The curve represents the distribution of congregations with similar Confirmed Membership. The solid blue line represents the value of this congregation's current statistic. The dashed gray line represents the average value among similar congregations.

### Statistical Comparison With District and Synod



Percentile is the congregation's rank as a percentage of the whole (e.g. 50% would be the middle ranking and 99% would be the highest).

If any data on this report is missin