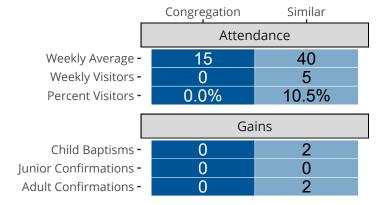

# Attendance and Annual Gains

Similar congregations are other LCMS congregations with similar Confirmed Membership to this congregation.