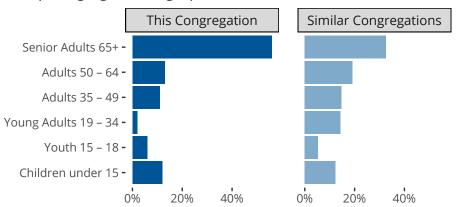

Barron, WI | North Wisconsin District | Last Reporting Year: 2020

## Ten Year Trends for the Congregation in Membership and Attendance



The dotted lines represent the average statistics of congregations with similar Confirmed Membership today.

# Comparing Age Demographics of Members



## Attendance and Annual Gains



Similar congregations are other LCMS congregations with similar Confirmed Membership to this congregation.

#### Statistical Profile for: Salem Lutheran Church

Barron, WI | North Wisconsin District | Last Reporting Year: 2020

## Financial Comparison with Similar Size Congregations



The curve represents the distribution of congregations with similar Confirmed Membership. The solid blue line represents the value of this congregation's current statistic. The dashed gray line represents the average value among similar congregations.

## Statistical Comparison With District and Synod

| _                             | Value Percentile District Percentile Synod |     |     | _                          | Value Percentile District Percentile Synod |     |