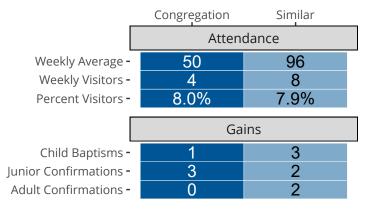

## Attendance and Annual Gains

Similar congregations are other LCMS congregations with similar Confirmed Membership to this congregation.