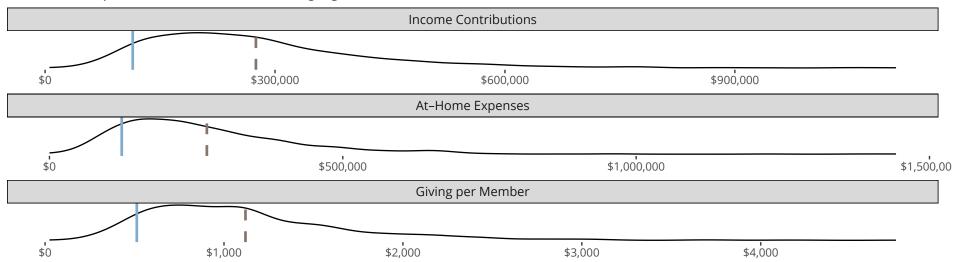

## Financial Comparison with Similar Size Congregations

The curve represents the distribution of congregations with similar Confirmed Membership. The solid blue line represents the value of this congregation's current statistic. The dashed gray line represents the average value among similar congregations.