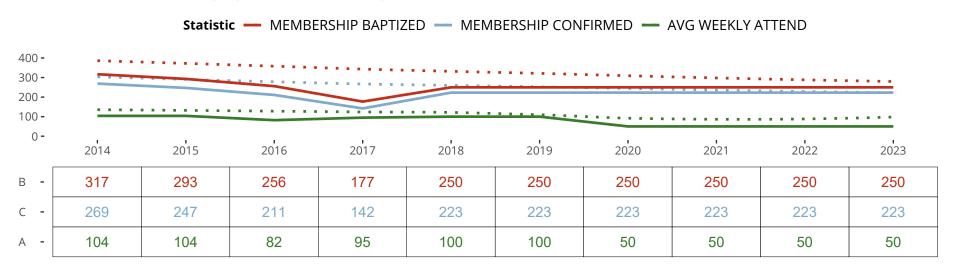

## Ten Year Trends for the Congregation in Membership and Attendance

The dotted lines represent the average statistics of congregations with similar Confirmed Membership today.