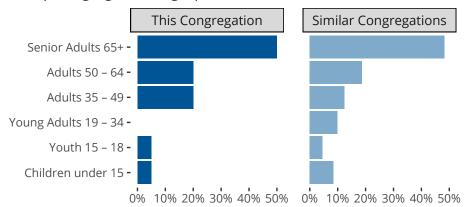

#### Statistical Profile for: Zion Lutheran Church

Oconto, WI | North Wisconsin District | Last Reporting Year: 2023

Ten Year Trends for the Congregation in Membership and Attendance



The dotted lines represent the average statistics of congregations with similar Confirmed Membership today.

# Comparing Age Demographics of Members



## Attendance and Annual Gains



Similar congregations are other LCMS congregations with similar Confirmed Membership to this congregation.

Oconto, WI | North Wisconsin District | Last Reporting Year: 2023

#### Financial Comparison with Similar Size Congregations



The curve represents the distribution of congregations with similar Confirmed Membership. The solid blue line represents the value of this congregation's current statistic. The dashed gray line represents the average value among similar congregations.

## Statistical Comparison With District and Synod

| _                             | Value Percentile District Percentile Synod |     |     | _                          | Value Percentile District Percentile Synod |  |  |
|-------------------------------|--------------------