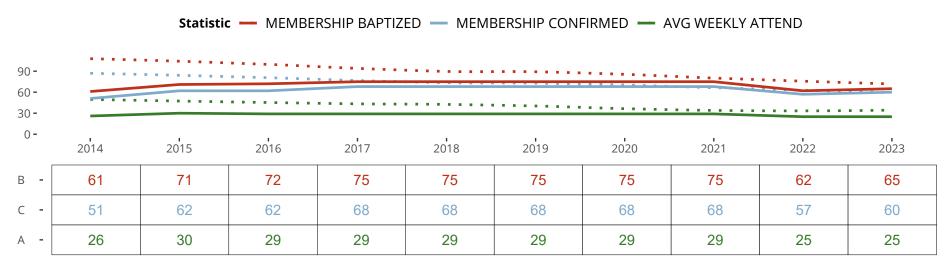

#### Statistical Profile for: Zion Lutheran Church

Oconto, WI | North Wisconsin District | Last Reporting Year: 2023

Ten Year Trends for the Congregation in Membership and Attendance

The dotted lines represent the average statistics of congregations with similar Confirmed Membership today.