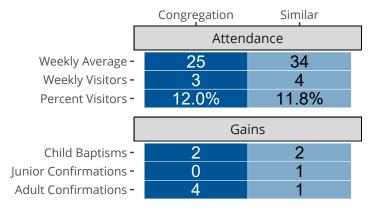

## Attendance and Annual Gains

Similar congregations are other LCMS congregations with similar Confirmed Membership to this congregation.

Oconto, WI | North Wisconsin District | Last Reporting Year: 2023