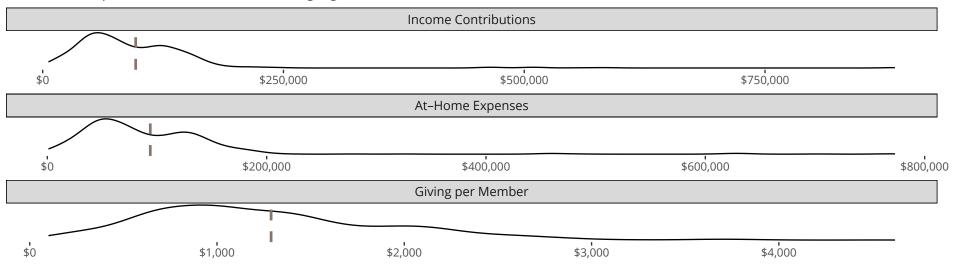

#### Financial Comparison with Similar Size Congregations

The curve represents the distribution of congregations with similar Confirmed Membership. The solid blue line represents the value of this congregation's current statistic. The dashed gray line represents the average value among similar congregations.