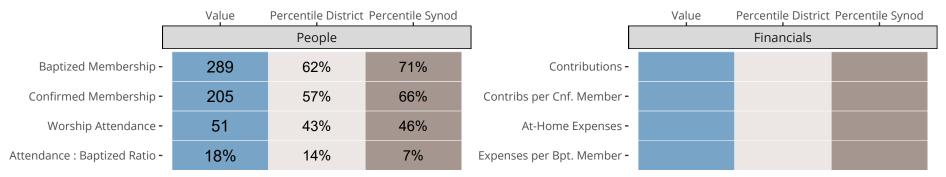

### Statistical Comparison With District and Synod

Percentile is the congregation's rank as a percentage of the whole (e.g. 50% would be the middle ranking and 99% would be the highest).

If any data on this report is missing, it most likely means the data was not reported for the given year.