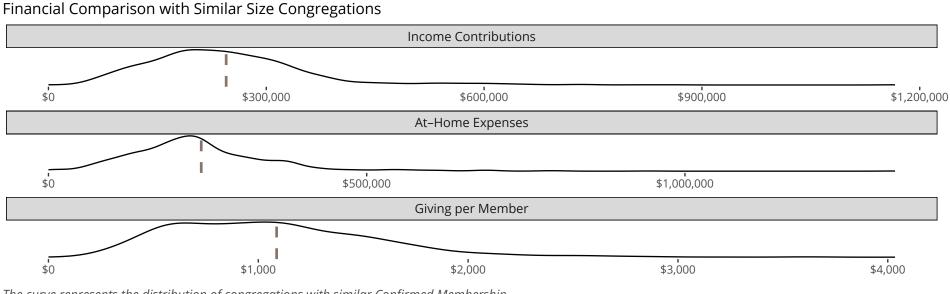

#### Statistical Profile for: Grace Lutheran Church

Alma Center, WI | North Wisconsin District | Last Reporting Year: 2023

The curve represents the distribution of congregations with similar Confirmed Membership. The solid blue line represents the value of this congregation's current statistic. The dashed gray line represents the average value among similar congregations.