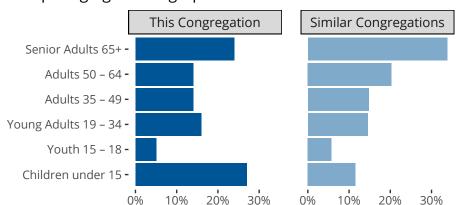

\*Based on annual statistics reported by the congregation.

Alma Center, WI | North Wisconsin District | Last Reporting Year: 2023

## Ten Year Trends for the Congregation in Membership and Attendance



Statistic — MEMBERSHIP BAPTIZED — MEMBERSHIP CONFIRMED — AVG WEEKLY ATTEND

The dotted lines represent the average statistics of congregations with similar Confirmed Membership today.



## Comparing Age Demographics of Members

# Attendance and Annual Gains



Similar congregations are other LCMS congregations with similar Confirmed Membership to this congregation.

#### Statistical Profile for: Grace Lutheran Church

Alma Center, WI | North Wisconsin District | Last Reporting Year: 2023



The curve represents the distribution of congregations with similar Confirmed Membership. The solid blue line represents the value of this congregation's current statistic. The dashed gray line represents the average value among similar congregations.

### Statistical Comparison With District and Synod



Percentile is the congregation's rank as a percentage of the whole (e.g. 50% would be the middle ranking and 99% would be the highest).

If any data on this report is missing, it mo