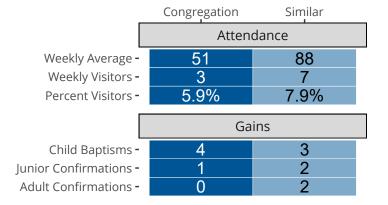

# Attendance and Annual Gains

Similar congregations are other LCMS congregations with similar Confirmed Membership to this congregation.