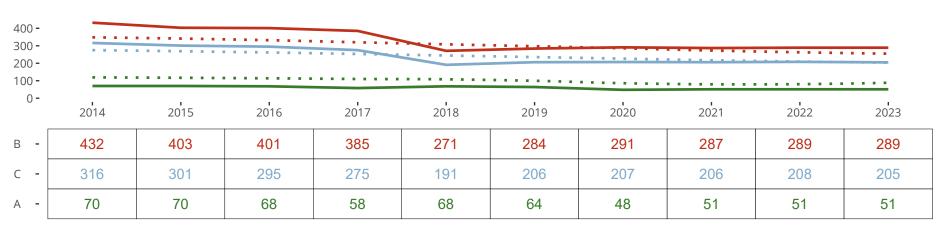

## Ten Year Trends for the Congregation in Membership and Attendance

Statistic — MEMBERSHIP BAPTIZED — MEMBERSHIP CONFIRMED — AVG WEEKLY ATTEND

The dotted lines represent the average statistics of congregations with similar Confirmed Membership today.

\*Based on annual statistics reported by the congregation.

Alma Center, WI | North Wisconsin District | Last Reporting Year: 2023