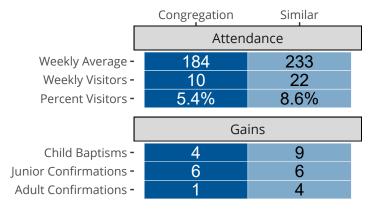

# Attendance and Annual Gains

Similar congregations are other LCMS congregations with similar Confirmed Membership to this congregation.