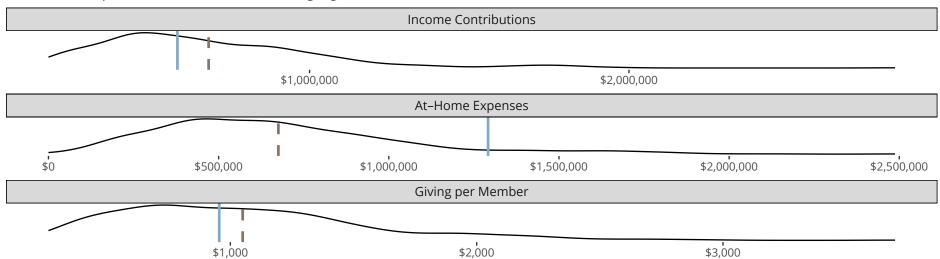

### Financial Comparison with Similar Size Congregations

The curve represents the distribution of congregations with similar Confirmed Membership. The solid blue line represents the value of this congregation's current statistic. The dashed gray line represents the average value among similar congregations.