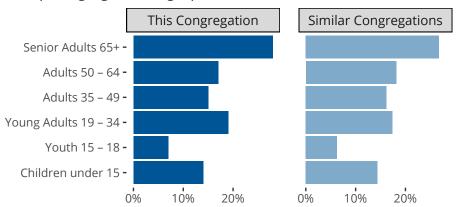

Marshfield, WI | North Wisconsin District | Last Reporting Year: 2023

### Ten Year Trends for the Congregation in Membership and Attendance



The dotted lines represent the average statistics of congregations with similar Confirmed Membership today.

## Comparing Age Demographics of Members



# Attendance and Annual Gains



Similar congregations are other LCMS congregations with similar Confirmed Membership to this congregation.

#### Statistical Profile for: Immanuel Lutheran Church

Marshfield, WI | North Wisconsin District | Last Reporting Year: 2023

### Financial Comparison with Similar Size Congregations



The curve represents the distribution of congregations with similar Confirmed Membership. The solid blue line represents the value of this congregation's current statistic. The dashed gray line represents the average value among similar congregations.

### Statistical Comparison With District and Synod

| _                             | Value Percentile District Percentile Synod |     |     | _                          | Value Percentile District Percentile Synod |