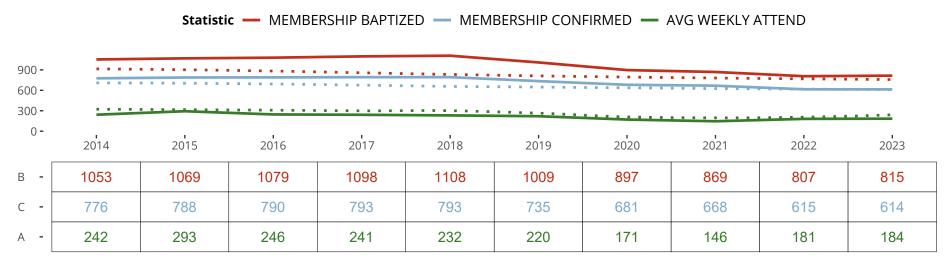

### Ten Year Trends for the Congregation in Membership and Attendance

The dotted lines represent the average statistics of congregations with similar Confirmed Membership today.