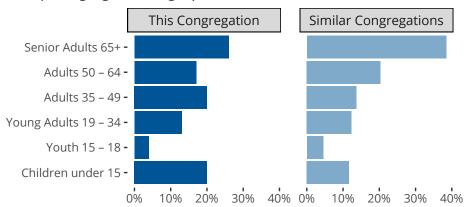

#### Statistical Profile for: Emmanuel Lutheran Church

Breed, WI | North Wisconsin District | Last Reporting Year: 2024

# Ten Year Trends for the Congregation in Membership and Attendance



The dotted lines represent the average statistics of congregations with similar Confirmed Membership today.

# Comparing Age Demographics of Members



## Attendance and Annual Gains



Similar congregations are other LCMS congregations with similar Confirmed Membership to this congregation.

#### Statistical Profile for: Emmanuel Lutheran Church

Breed, WI | North Wisconsin District | Last Reporting Year: 2024

# Financial Comparison with Similar Size Congregations



The curve represents the distribution of congregations with similar Confirmed Membership. The solid blue line represents the value of this congregation's current statistic. The dashed gray line represents the average value among similar congregations.

## Statistical Comparison With District and Synod

| _                             | Value Percentile District Percentile Synod |     |     |                            | Value Percentile District Percentile Synod |     |