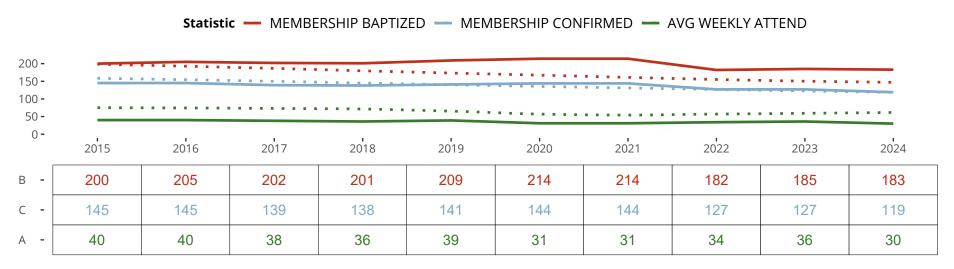

# Ten Year Trends for the Congregation in Membership and Attendance

The dotted lines represent the average statistics of congregations with similar Confirmed Membership today.