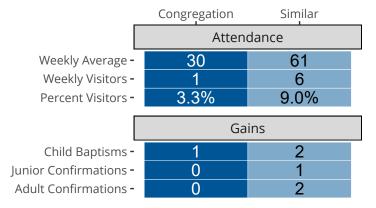

## Attendance and Annual Gains

Similar congregations are other LCMS congregations with similar Confirmed Membership to this congregation.