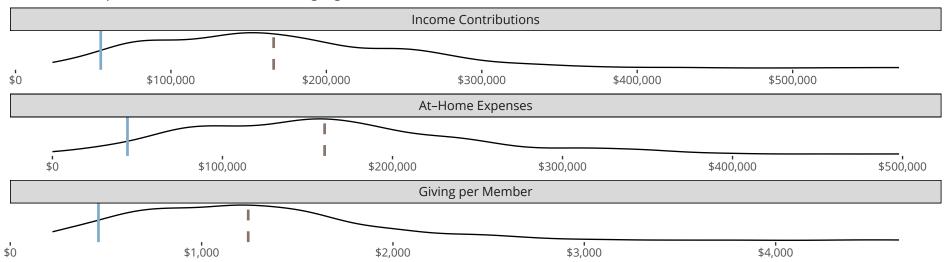

# Financial Comparison with Similar Size Congregations

The curve represents the distribution of congregations with similar Confirmed Membership. The solid blue line represents the value of this congregation's current statistic. The dashed gray line represents the average value among similar congregations.