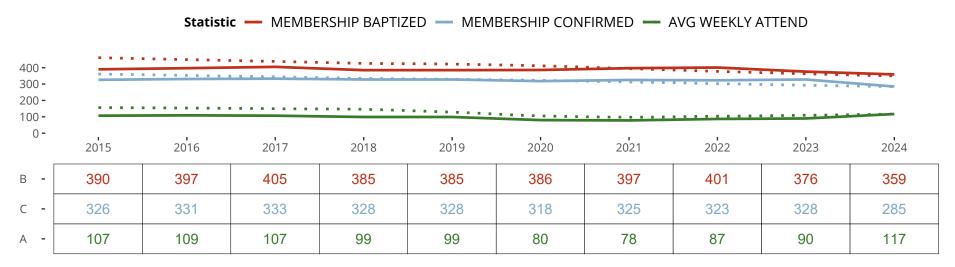

## Ten Year Trends for the Congregation in Membership and Attendance

The dotted lines represent the average statistics of congregations with similar Confirmed Membership today.