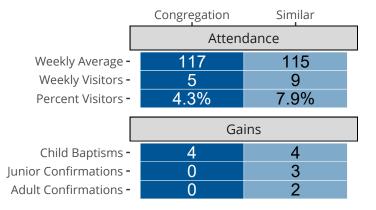

## Attendance and Annual Gains

Similar congregations are other LCMS congregations with similar Confirmed Membership to this congregation.

Eleva, WI | North Wisconsin District | Last Reporting Year: 2024