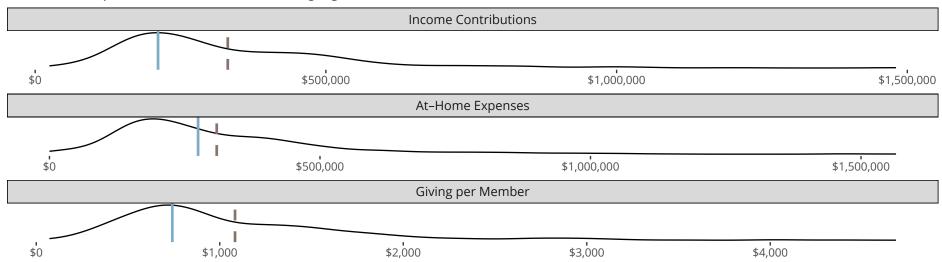

## Financial Comparison with Similar Size Congregations

The curve represents the distribution of congregations with similar Confirmed Membership. The solid blue line represents the value of this congregation's current statistic. The dashed gray line represents the average value among similar congregations.