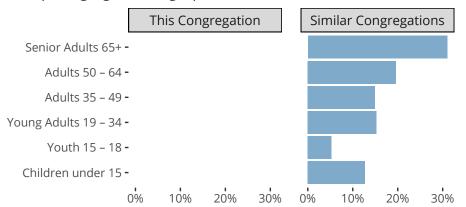

Eleva, WI | North Wisconsin District | Last Reporting Year: 2024

## Ten Year Trends for the Congregation in Membership and Attendance



The dotted lines represent the average statistics of congregations with similar Confirmed Membership today.

# Comparing Age Demographics of Members



## Attendance and Annual Gains



Similar congregations are other LCMS congregations with similar Confirmed Membership to this congregation.

Eleva, WI | North Wisconsin District | Last Reporting Year: 2024

## Financial Comparison with Similar Size Congregations



The curve represents the distribution of congregations with similar Confirmed Membership. The solid blue line represents the value of this congregation's current statistic. The dashed gray line represents the average value among similar congregations.

# Statistical Comparison With District and Synod

| _                             | Value Percentile District Percentile Synod |     |     | _                          | Value Percentile District Percentile Synod |     |     |
|-------------------------------|------------------