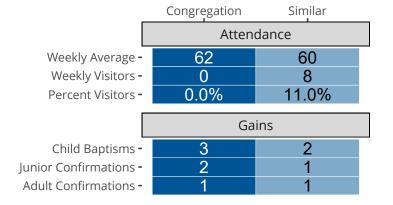

## Attendance and Annual Gains

Oneida, WI | North Wisconsin District | Last Reporting Year: 2024

The curve represents the distribution of congregations with similar Confirmed Membership. The solid blue line represents the value of this congregation's current statistic. The dashed gray line represents the average value among similar congregations.