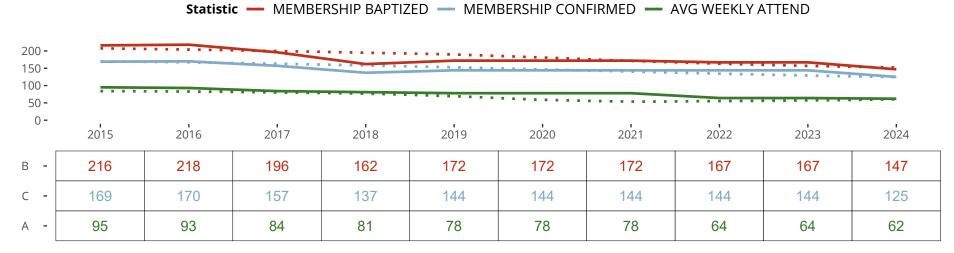

## Ten Year Trends for the Congregation in Membership and Attendance

The dotted lines represent the average statistics of congregations with similar Confirmed Membership today.