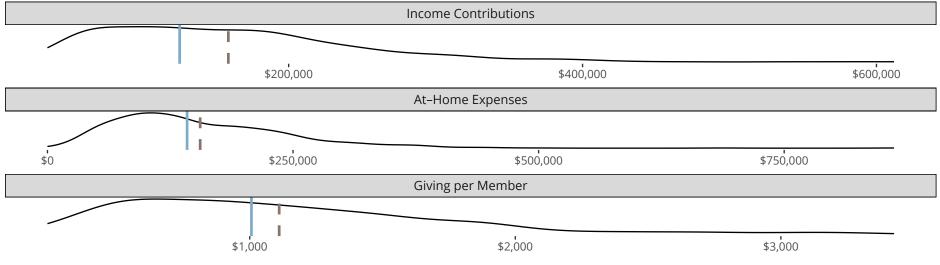

## Attendance and Annual Gains

Oneida, WI | North Wisconsin District | Last Reporting Year: 2024

The curve represents the distribution of congregations with similar Confirmed Membership. The solid blue line represents the value of this congregation's current statistic. The dashed gray line represents the average value among similar congregations.