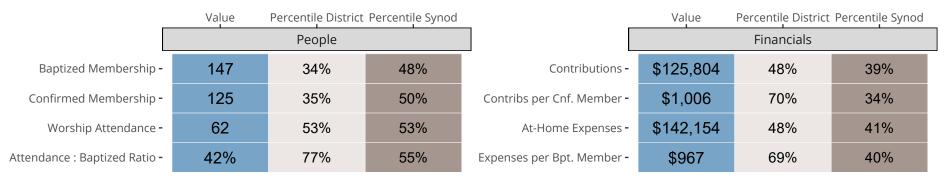

## Statistical Comparison With District and Synod

Percentile is the congregation's rank as a percentage of the whole (e.g. 50% would be the middle ranking and 99% would be the highest).

If any data on this report is missing, it most likely means the data was not reported for the given year.