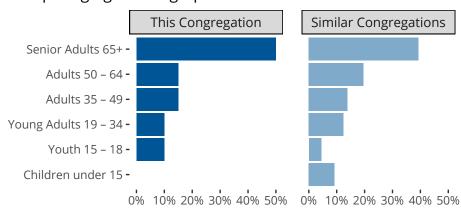

Statistical Profile for: Zion Lutheran Church

Oneida, WI | North Wisconsin District | Last Reporting Year: 2024

## Ten Year Trends for the Congregation in Membership and Attendance



The dotted lines represent the average statistics of congregations with similar Confirmed Membership today.



## Comparing Age Demographics of Members

## Attendance and Annual Gains



Oneida, WI | North Wisconsin District | Last Reporting Year: 2024





The curve represents the distribution of congregations with similar Confirmed Membership. The solid blue line represents the value of this congregation's current statistic. The dashed gray line represents the average value among similar congregations.

## Statistical Comparison With District and Synod



Percentile is the congregation's rank as a percentage of the whole (e.g. 50% would be the middle ranking and 99% would be the highest).

If any data on this report is missing, it most likely means the data was not reported for the given year.