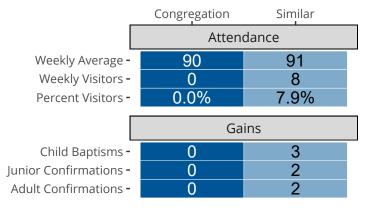

# Attendance and Annual Gains

Similar congregations are other LCMS congregations with similar Confirmed Membership to this congregation.

Gillett, WI | North Wisconsin District | Last Reporting Year: 2024