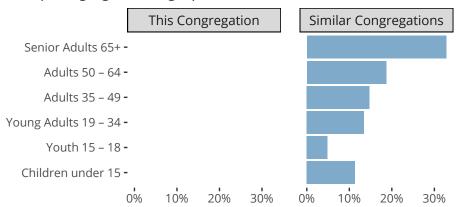

#### Statistical Profile for: Faith United Lutheran Church

Gillett, WI | North Wisconsin District | Last Reporting Year: 2024

### Ten Year Trends for the Congregation in Membership and Attendance



The dotted lines represent the average statistics of congregations with similar Confirmed Membership today.

# Comparing Age Demographics of Members



# Attendance and Annual Gains



Similar congregations are other LCMS congregations with similar Confirmed Membership to this congregation.

Gillett, WI | North Wisconsin District | Last Reporting Year: 2024

### Financial Comparison with Similar Size Congregations



The curve represents the distribution of congregations with similar Confirmed Membership. The solid blue line represents the value of this congregation's current statistic. The dashed gray line represents the average value among similar congregations.

# Statistical Comparison With District and Synod

| _                             | Value Percentile District Percentile Synod |     |     | _                          | Value Percentile District Percentile Synod Financials |  |  |
|-------------------------------|-----------