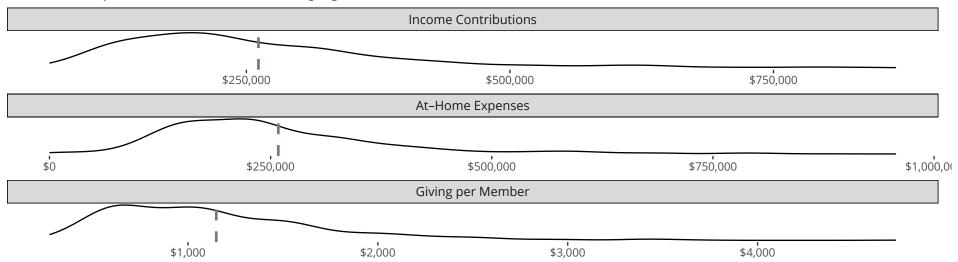

### Financial Comparison with Similar Size Congregations

The curve represents the distribution of congregations with similar Confirmed Membership. The solid blue line represents the value of this congregation's current statistic. The dashed gray line represents the average value among similar congregations.