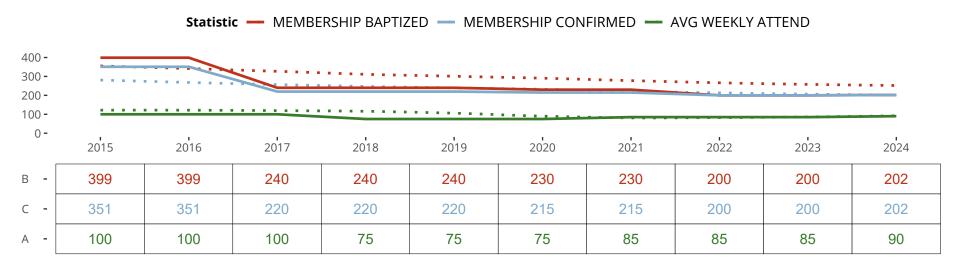

### Ten Year Trends for the Congregation in Membership and Attendance

The dotted lines represent the average statistics of congregations with similar Confirmed Membership today.