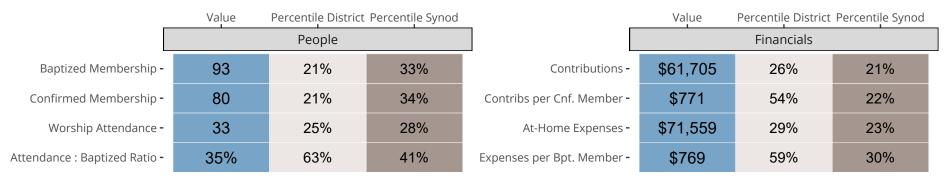

### Statistical Comparison With District and Synod

Percentile is the congregation's rank as a percentage of the whole (e.g. 50% would be the middle ranking and 99% would be the highest).

If any data on this report is missing, it most likely means the data was not reported for the given year.