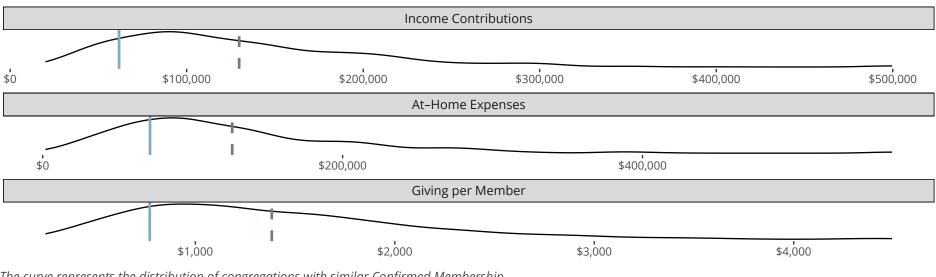

#### Statistical Profile for: Faith Lutheran Church

Harshaw, WI | North Wisconsin District | Last Reporting Year: 2022

Financial Comparison with Similar Size Congregations

The curve represents the distribution of congregations with similar Confirmed Membership. The solid blue line represents the value of this congregation's current statistic. The dashed gray line represents the average value among similar congregations.