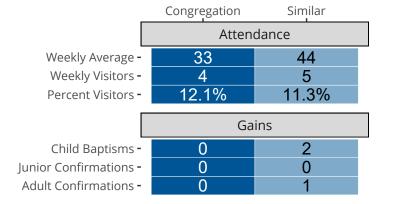

Statistical Profile for: Faith Lutheran Church

Harshaw, WI | North Wisconsin District | Last Reporting Year: 2022



## Ten Year Trends for the Congregation in Membership and Attendance

The dotted lines represent the average statistics of congregations with similar Confirmed Membership today.



# Comparing Age Demographics of Members

# Attendance and Annual Gains



#### Statistical Profile for: Faith Lutheran Church

Harshaw, WI | North Wisconsin District | Last Reporting Year: 2022



Financial Comparison with Similar Size Congregations

The curve represents the distribution of congregations with similar Confirmed Membership. The solid blue line represents the value of this congregation's current statistic. The dashed gray line represents the average value among similar congregations.

### Statistical Comparison With District and Synod



Percentile is the congregation's rank as a percentage of the whole (e.g. 50% would be the middle ranking and 99% would be the highest).

If any data on this report is missing, it most likely means the data was not reported for the given year.