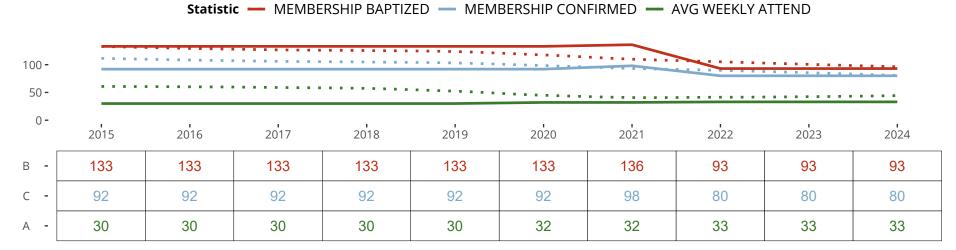

## Ten Year Trends for the Congregation in Membership and Attendance

The dotted lines represent the average statistics of congregations with similar Confirmed Membership today.