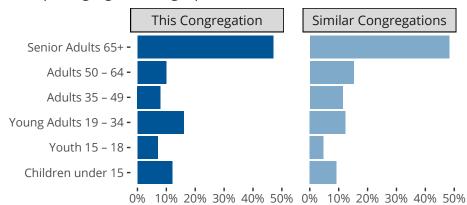

Statistical Profile for: Faith Lutheran Church

Harshaw, WI | North Wisconsin District | Last Reporting Year: 2022



## Ten Year Trends for the Congregation in Membership and Attendance

The dotted lines represent the average statistics of congregations with similar Confirmed Membership today.



# Comparing Age Demographics of Members

# Attendance and Annual Gains



#### Statistical Profile for: Faith Lutheran Church

Harshaw, WI | North Wisconsin District | Last Reporting Year: 2022



Financial Comparison with Similar Size Congregations

The curve represents the distribution of congregations with similar Confirmed Membership. The solid blue line represents the value of this congregation's current statistic. The dashed gray line represents the average value among similar congregations.

### Statistical Comparison With District and Synod



Percentile is the congregation's rank as a percentage of the whole (e.g. 50% would be the middle ranking and 99% would be the highest).

If any data on this report is missing, it most likely means the data was not reported for the given yea