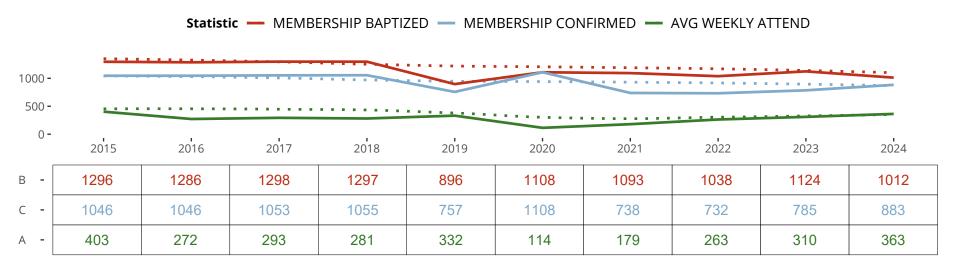

### Ten Year Trends for the Congregation in Membership and Attendance

The dotted lines represent the average statistics of congregations with similar Confirmed Membership today.