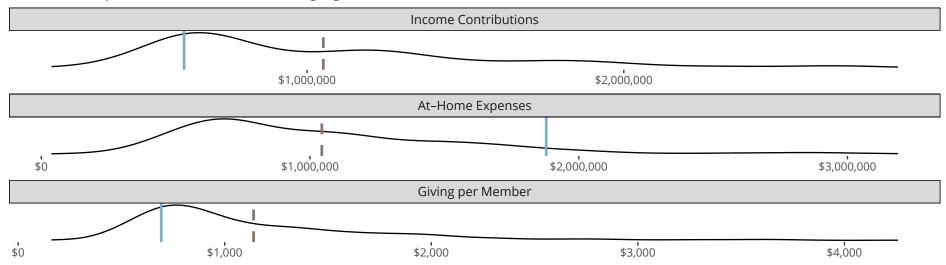

### Financial Comparison with Similar Size Congregations

The curve represents the distribution of congregations with similar Confirmed Membership. The solid blue line represents the value of this congregation's current statistic. The dashed gray line represents the average value among similar congregations.