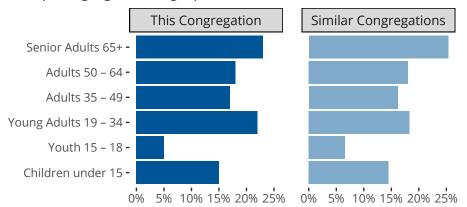

#### Statistical Profile for: Saint Martin Lutheran Church

Clintonville, WI | North Wisconsin District | Last Reporting Year: 2024

### Ten Year Trends for the Congregation in Membership and Attendance



The dotted lines represent the average statistics of congregations with similar Confirmed Membership today.

# Comparing Age Demographics of Members



# Attendance and Annual Gains



Similar congregations are other LCMS congregations with similar Confirmed Membership to this congregation.

Clintonville, WI | North Wisconsin District | Last Reporting Year: 2024

### Financial Comparison with Similar Size Congregations



The curve represents the distribution of congregations with similar Confirmed Membership. The solid blue line represents the value of this congregation's current statistic. The dashed gray line represents the average value among similar congregations.

# Statistical Comparison With District and Synod

| _                             | Value Percentile District Percentile Synod |     |     | _                          | Value Percentile District Percentile Synod |     |     |
|-------------------------------|-----------