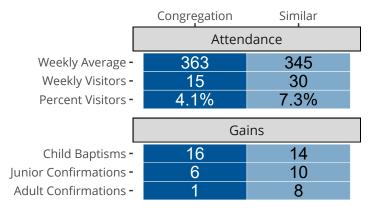

# Attendance and Annual Gains

Similar congregations are other LCMS congregations with similar Confirmed Membership to this congregation.

Clintonville, WI | North Wisconsin District | Last Reporting Year: 2024