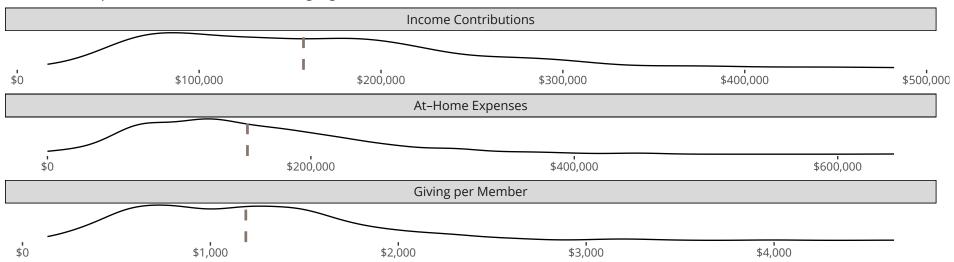

### Financial Comparison with Similar Size Congregations

The curve represents the distribution of congregations with similar Confirmed Membership. The solid blue line represents the value of this congregation's current statistic. The dashed gray line represents the average value among similar congregations.