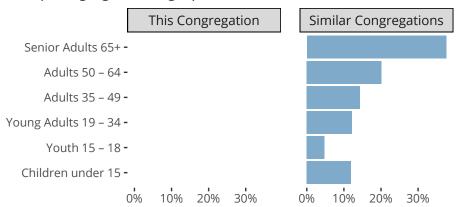

#### Statistical Profile for: Our Redeemer Lutheran Church

Ramsay, MI | North Wisconsin District | Last Reporting Year: 2023

### Ten Year Trends for the Congregation in Membership and Attendance



The dotted lines represent the average statistics of congregations with similar Confirmed Membership today.

# Comparing Age Demographics of Members



# Attendance and Annual Gains



Similar congregations are other LCMS congregations with similar Confirmed Membership to this congregation.

#### Statistical Profile for: Our Redeemer Lutheran Church

Ramsay, MI | North Wisconsin District | Last Reporting Year: 2023

### Financial Comparison with Similar Size Congregations



The curve represents the distribution of congregations with similar Confirmed Membership. The solid blue line represents the value of this congregation's current statistic. The dashed gray line represents the average value among similar congregations.

# Statistical Comparison With District and Synod

| _                             | Value Percentile District Percentile Synod |     |     |                            | Value Percentile District Percentile Synod |  |