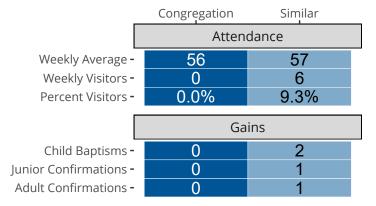

# Attendance and Annual Gains

Similar congregations are other LCMS congregations with similar Confirmed Membership to this congregation.