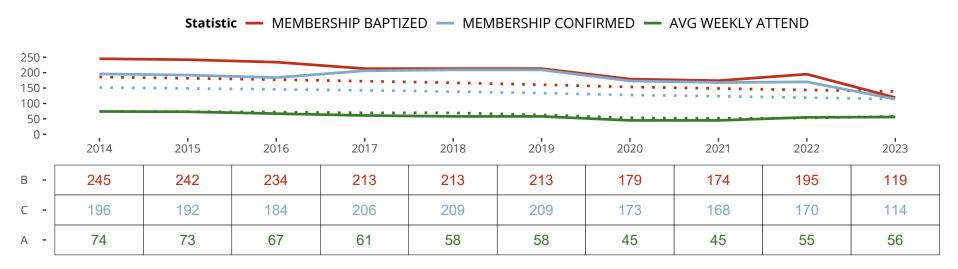

### Ten Year Trends for the Congregation in Membership and Attendance

The dotted lines represent the average statistics of congregations with similar Confirmed Membership today.