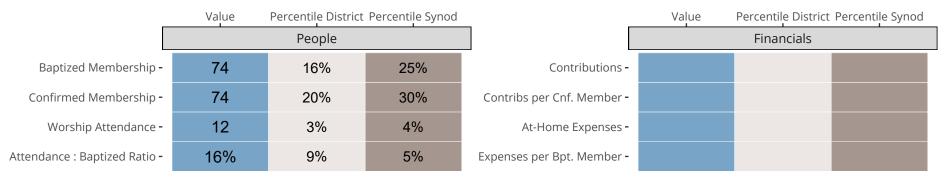

### Statistical Comparison With District and Synod

Percentile is the congregation's rank as a percentage of the whole (e.g. 50% would be the middle ranking and 99% would be the highest).

If any data on this report is missing, it most likely means the data was not reported for the given year.