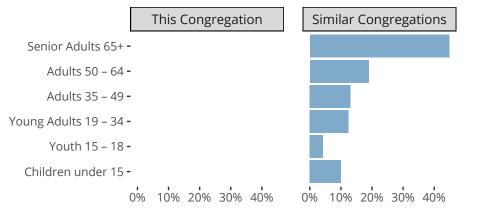

#### Statistical Profile for: Saint Paul Lutheran Church

Whitehall, WI | North Wisconsin District | Last Reporting Year: 2023



Ten Year Trends for the Congregation in Membership and Attendance

The dotted lines represent the average statistics of congregations with similar Confirmed Membership today.

# Comparing Age Demographics of Members



# Attendance and Annual Gains



#### Statistical Profile for: Saint Paul Lutheran Church

Whitehall, WI | North Wisconsin District | Last Reporting Year: 2023





The curve represents the distribution of congregations with similar Confirmed Membership. The solid blue line represents the value of this congregation's current statistic. The dashed gray line represents the average value among similar congregations.

### Statistical Comparison With District and Synod



Percentile is the congregation's rank as a percentage of the whole (e.g. 50% would be the middle ranking and 99% would be the highest).

If any data on this report is missing, it most likely means the data was not reported for the given year.