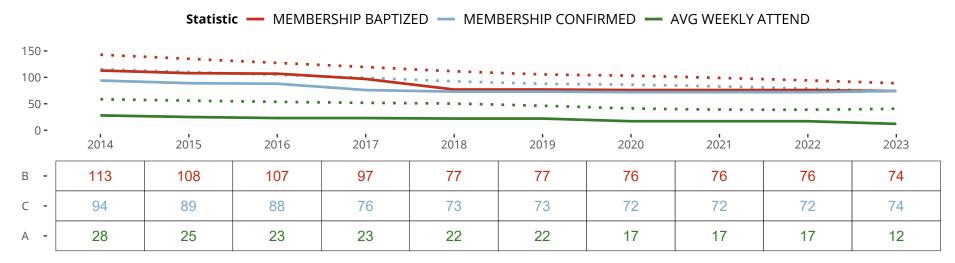

#### Statistical Profile for: Saint Paul Lutheran Church

Whitehall, WI | North Wisconsin District | Last Reporting Year: 2023

Ten Year Trends for the Congregation in Membership and Attendance

The dotted lines represent the average statistics of congregations with similar Confirmed Membership today.