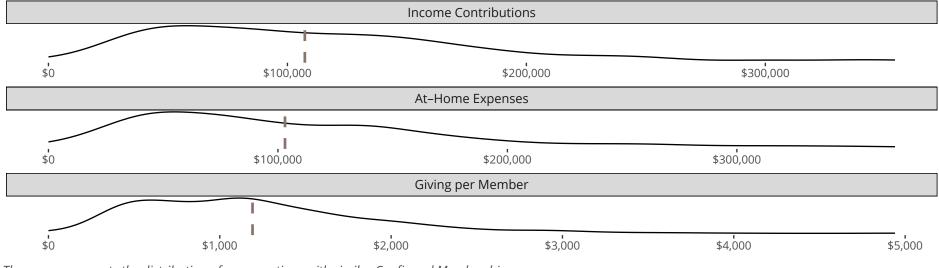

#### Statistical Profile for: Saint Paul Lutheran Church

Whitehall, WI | North Wisconsin District | Last Reporting Year: 2023

The curve represents the distribution of congregations with similar Confirmed Membership. The solid blue line represents the value of this congregation's current statistic. The dashed gray line represents the average value among similar congregations.