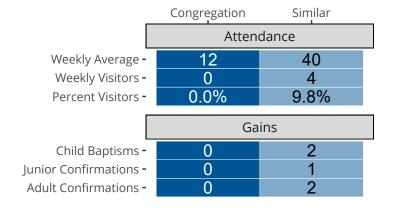

#### Statistical Profile for: Saint Paul Lutheran Church

Whitehall, WI | North Wisconsin District | Last Reporting Year: 2023



Ten Year Trends for the Congregation in Membership and Attendance

The dotted lines represent the average statistics of congregations with similar Confirmed Membership today.

# Comparing Age Demographics of Members



# Attendance and Annual Gains



#### Statistical Profile for: Saint Paul Lutheran Church

Whitehall, WI | North Wisconsin District | Last Reporting Year: 2023





The curve represents the distribution of congregations with similar Confirmed Membership. The solid blue line represents the value of this congregation's current statistic. The dashed gray line represents the average value among similar congregations.

### Statistical Comparison With District and Synod



Percentile is the congregation's rank as a percentage of the whole (e.g. 50% would be the middle ranking and 99% would be the highest).

If any data on this report is missing, it most likely means the data was not reported for the given year.