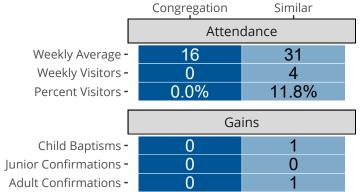

# Attendance and Annual Gains

Similar congregations are other LCMS congregations with similar Confirmed Membership to this congregation.