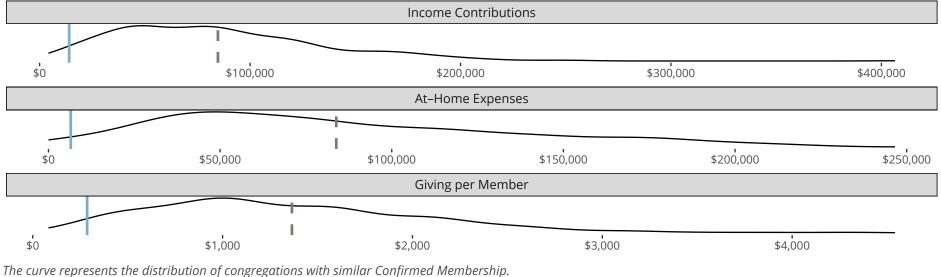

### Statistical Profile for: Our Savior Lutheran Church

Gresham, WI | North Wisconsin District | Last Reporting Year: 2023

The solid blue line represents the value of this congregation's current statistic.

The dashed gray line represents the average value among similar congregations.