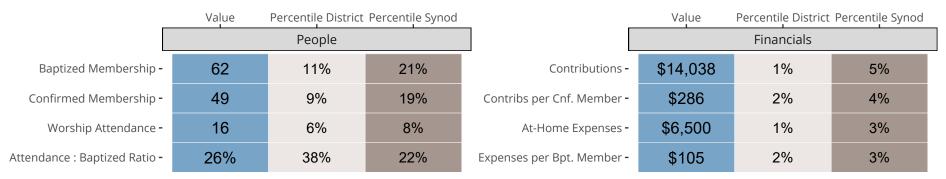

### Statistical Comparison With District and Synod

Percentile is the congregation's rank as a percentage of the whole (e.g. 50% would be the middle ranking and 99% would be the highest).

If any data on this report is missing, it most likely means the data was not reported for the given year.