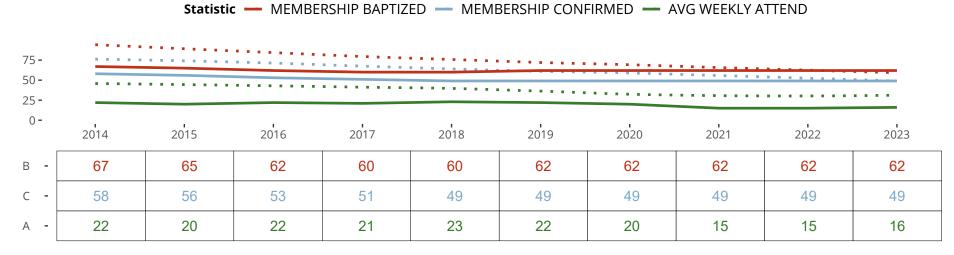

## Ten Year Trends for the Congregation in Membership and Attendance

The dotted lines represent the average statistics of congregations with similar Confirmed Membership today.