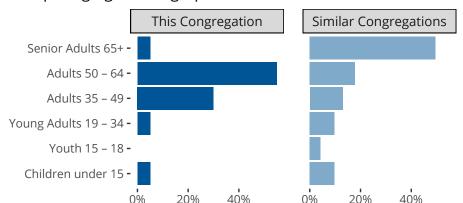

#### Statistical Profile for: Our Savior Lutheran Church

Gresham, WI | North Wisconsin District | Last Reporting Year: 2023

## Ten Year Trends for the Congregation in Membership and Attendance



The dotted lines represent the average statistics of congregations with similar Confirmed Membership today.



## Comparing Age Demographics of Members

# Attendance and Annual Gains



Similar congregations are other LCMS congregations with similar Confirmed Membership to this congregation.

### Statistical Profile for: Our Savior Lutheran Church

Gresham, WI | North Wisconsin District | Last Reporting Year: 2023





The solid blue line represents the value of this congregation's current statistic.

The dashed gray line represents the average value among similar congregations.

### Statistical Comparison With District and Synod



Percentile is the congregation's rank as a percentage of the whole (e.g. 50% would be the middle ranking and 99% would be the highest).

If any data on this report is missing, it most likely means the data was not reported for the given year.