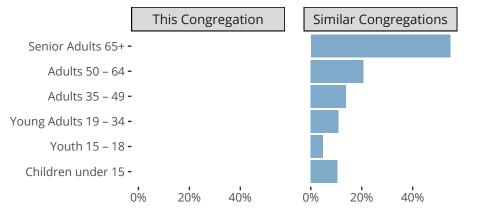

## Attendance and Annual Gains

Similar congregations are other LCMS congregations with similar Confirmed Membership to this congregation.

Gresham, WI | North Wisconsin District | Last Reporting Year: 2016