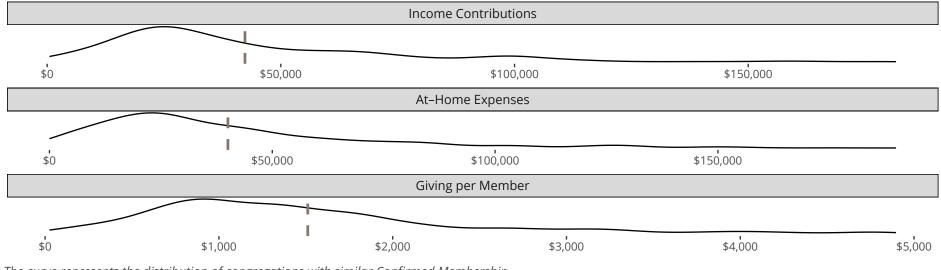

## Statistical Comparison With District and Synod

Percentile is the congregation's rank as a percentage of the whole (e.g. 50% would be the middle ranking and 99% would be the highest).

If any data on this report is missing, it most likely means the data was not reported for the given year.