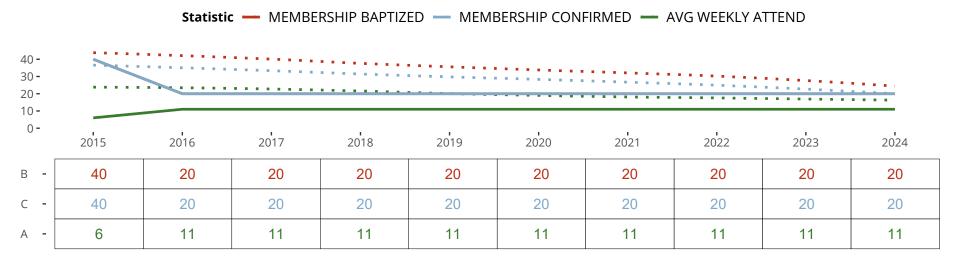

Gresham, WI | North Wisconsin District | Last Reporting Year: 2016





The dotted lines represent the average statistics of congregations with similar Confirmed Membership today.

## Comparing Age Demographics of Members



## Attendance and Annual Gains



Similar congregations are other LCMS congregations with similar Confirmed Membership to this congregation.

Gresham, WI | North Wisconsin District | Last Reporting Year: 2016





The curve represents the distribution of congregations with similar Confirmed Membership. The solid blue line represents the value of this congregation's current statistic. The dashed gray line represents the average value among similar congregations.

## Statistical Comparison With District and Synod



Percentile is the congregation's rank as a percentage of the whole (e.g. 50% would be the middle ranking and 99% would be the